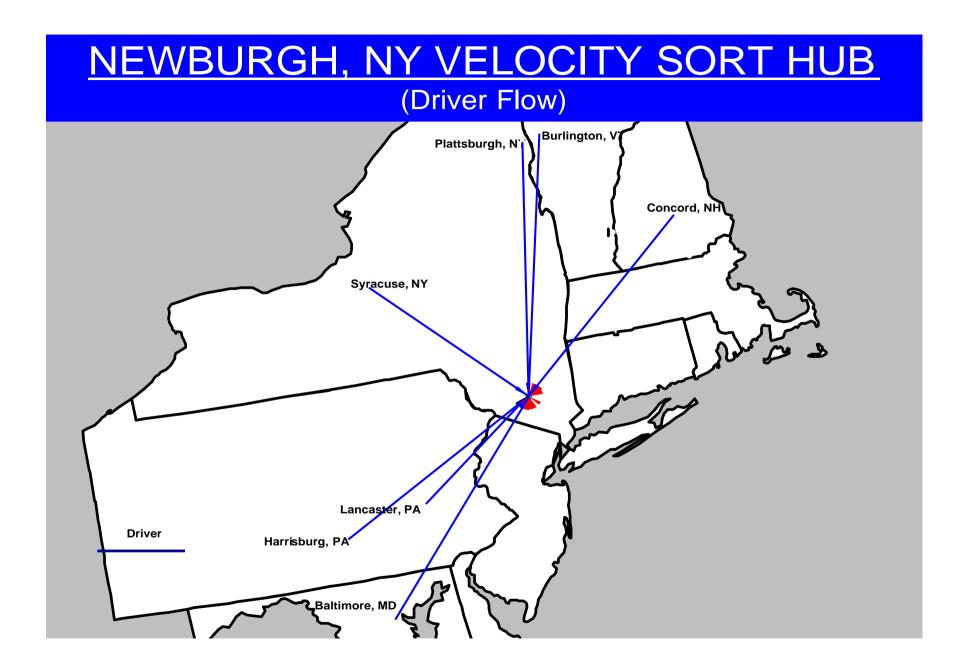

- o Newburgh, New York
- o Memphis, Tennessee
- o Nashville, Tennessee
- o Richmond, Virginia
- o St. Louis, Missouri
  - o Winston, North Carolina
- Will establish meet and turn operations.
- Will involve 138 facilities.
- Will place additional road drivers in service centers.
- Will impact over 13,500 lanes with a service improvement of one day.
- Expansion of current flow centers operations.