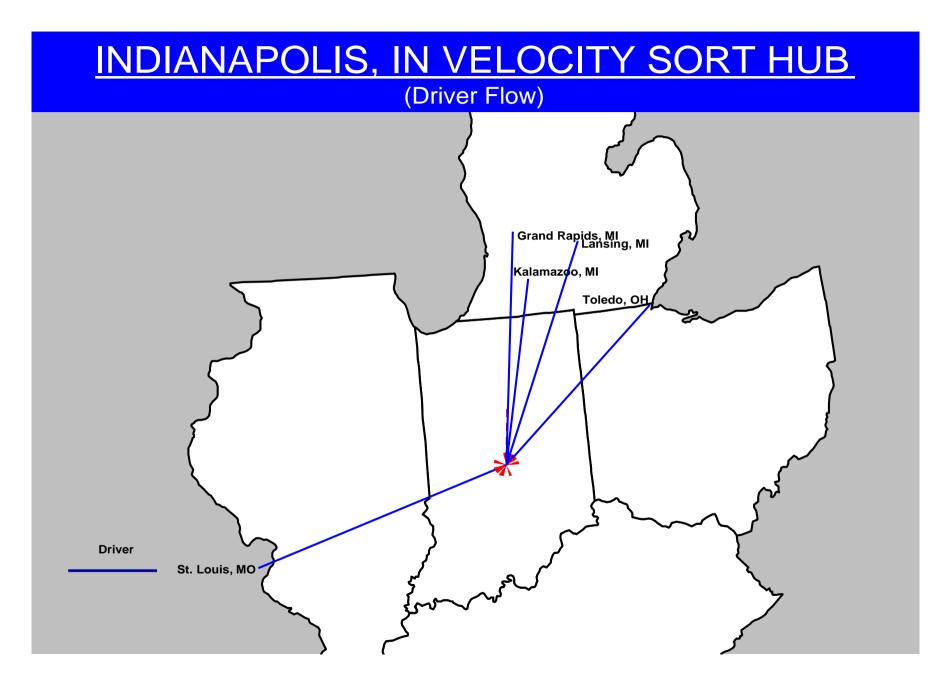

This proposed Change of Operations, in combination with the proposed Utility Employee Change of Operations, will be comprised of the following:

- Will establish the following facilities as new velocity improvement sort centers:
  - o Akron, Ohio
  - o Atlanta, Georgia
  - o Cincinnati, Ohio
  - o Harrisburg, Pennsylvania
  - o Indianapolis, Indiana
  - o Knoxville, Tennessee

- o Newburgh, New York
- o Memphis, Tennessee
- o Nashville, Tennessee
- o Richmond, Virginia
- o St. Louis, Missouri
  - o Winston, North Carolina
- Will establish meet and turn operations.
- Will involve 138 facilities.
- Will place additional road drivers in service centers.
- Will impact over 13,500 lanes with a service improvement of one day.
- Expansion of current flow centers operations.