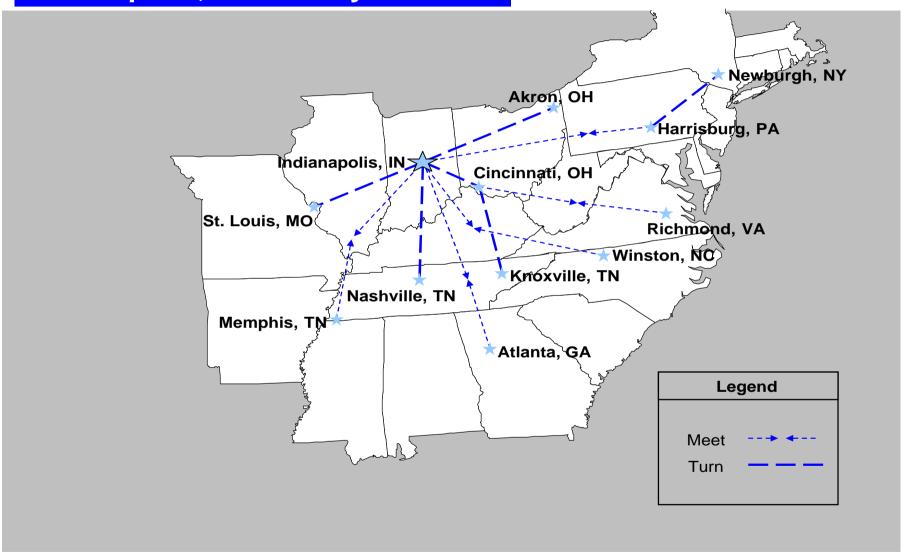

This proposed Change of Operations, in combination with the proposed Utility Employee Change of Operations, will be comprised of the following:

- Will establish the following facilities as new velocity improvement sort centers:
  - o Akron, Ohio
  - o Atlanta, Georgia
  - o Cincinnati, Ohio
  - o Harrisburg, Pennsylvania
  - o Indianapolis, Indiana
  - o Knoxville, Tennessee

- o Newburgh, New York
- o Memphis, Tennessee
- o Nashville, Tennessee
- o Richmond, Virginia
- o St. Louis, Missouri
  - o Winston, North Carolina
- Will establish meet and turn operations.
- Will involve 138 facilities.
- Will place additional road drivers in service centers.
- Will impact over 13,500 lanes with a service improvement of one day.
- Expansion of current flow centers operations.