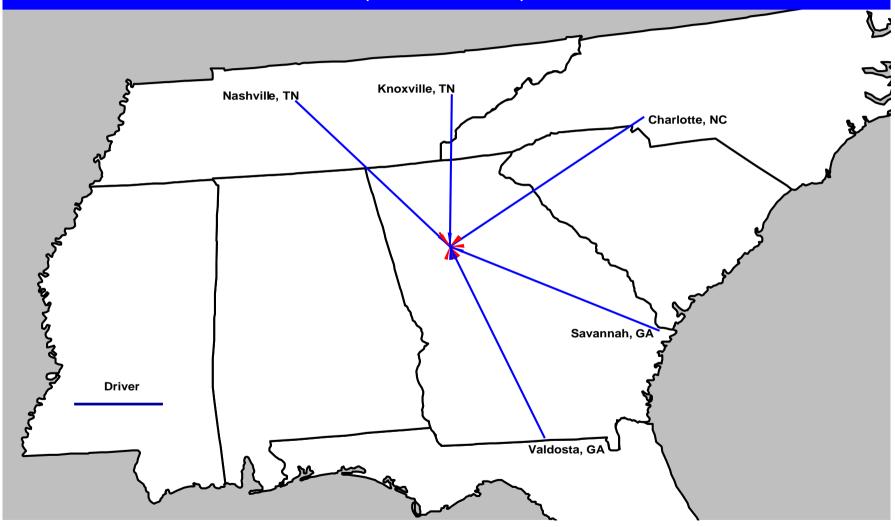

-1         |
|                          |                           | Meridian, MS            | -1         |
|                          |                           | Nashville, TN           | -3         |
|                          |                           | Stroudsburg, PA         | -1         |
|                          |                           | Toledo, OH              | -2         |
|                          |                           | Winston, NC             | -4         |
| Total                    | + 13                      |                         | - 28       |
| NET SWITCHER             | . = -                     |                         | <u>-15</u> |



## AKRON, OHVEL OCITY SORT HUB

(Driver Flow)



4/14/2008

31

## ATLANTA, GAVELO CITYSO RTHUB

(Driver Flow)





## HARRISBURG, PA VELOCITY SORT HUB (Driver Flow) Newburgh, N Garden City, NY Deer Park, NY Youngstown, OH Driver Richmond, VA





## MEMPHIS, TN VELOCITY SORT HUB

(Driver Flow)



# NASHVILLE, TNVELO CITY SORT HUB





## RICHMOND, VA VELOCITY SORT HUB







## **Akron, OH Velocity Sort Hub**



### **Atlanta, GA Velocity Sort Hub**



## **Cincinnati, OH Velocity Sort Hub**



### Harrisburg, PA Velocity Sort Hub



## **Indianapolis, IN Velocity Sort Hub**



## **Knoxville, TN Velocity Sort Hub**



## **Memphis, TN Velocity Sort Hub**



## **Nashville, TN Velocity Sort Hub**



## **Newburgh, NY Velocity Sort Hub**



## Richmond, VA Velocity Sort Hub



### St. Louis, MO Velocity Sort Hub



### Winston, NC Velocity Sort Hub