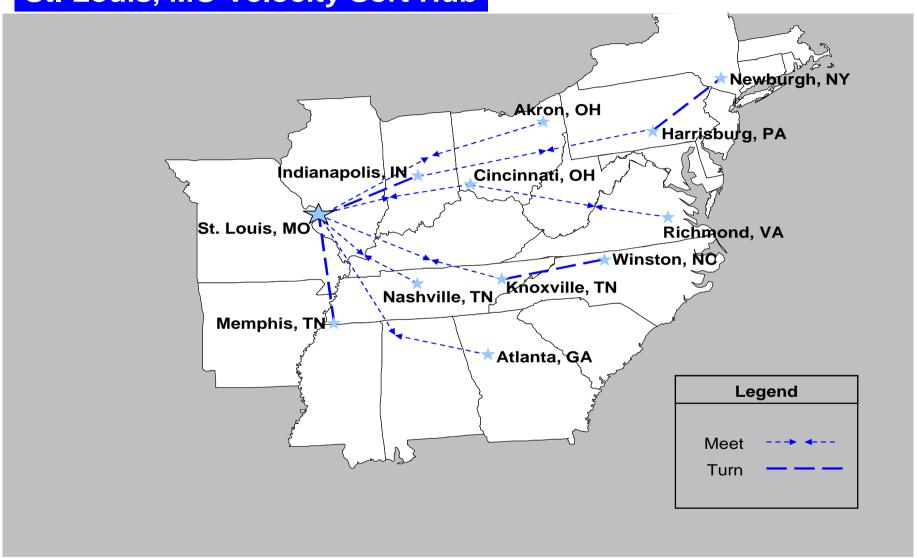

This proposed Change of Operations, in combination with the proposed Utility Employee Change of Operations, will be comprised of the following:

- Will establish the following facilities as new velocity improvement sort centers:
  - o Akron, Ohio
  - o Atlanta, Georgia
  - o Cincinnati, Ohio
  - o Harrisburg, Pennsylvania
  - o Indianapolis, Indiana
  - o Knoxville, Tennessee

- o Newburgh, New York
- o Memphis, Tennessee
- o Nashville, Tennessee
- o Richmond, Virginia
- o St. Louis, Missouri
  - o Winston, North Carolina
- Will establish meet and turn operations.
- Will involve 138 facilities.
- Will place additional road drivers in service centers.
- Will impact over 13,500 lanes with a service improvement of one day.
- Expansion of current flow centers operations.

With the single largest segment of the market available being the next day market, Roadway must change and continually challenge the non union competition for this growing and profitable business.

This multi-region change of operations will allow Roadway to significantly reduce transit times in over 13,500 service lanes. It is essential that this change of operations committee approve this change of operations, otherwise, Roadway will continue to be less competitive, resulting in erosion of business and more job losses. Expediting the movement of freight in these markets is critical to sustain and grow our company's position in the marketplace.