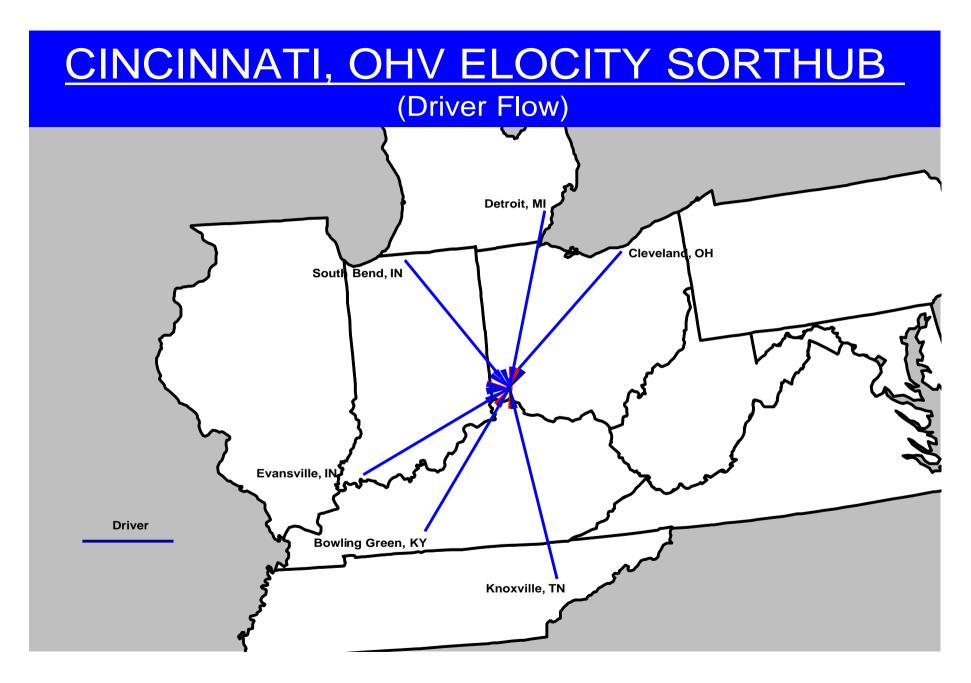

|
|                          |                           | Meridian, MS            | -1         |
|                          |                           | Nashville, TN           | -3         |
|                          |                           | Stroudsburg, PA         | -1         |
|                          |                           | Toledo, OH              | -2         |
|                          |                           | Winston, NC             | -4         |
| Total                    | + 13                      |                         | - 28       |
| NET SWITCHER             | . = -                     |                         | <u>-15</u> |



## AKRON, OHVEL OCITY SORT HUB

(Driver Flow)



4/14/2008

31

## ATLANTA, GAVELO CITYSO RTHUB

(Driver Flow)





## HARRISBURG, PA VELOCITY SORT HUB (Driver Flow) Newburgh, N Garden City, NY Deer Park, NY Youngstown, OH Driver Richmond, VA





## MEMPHIS, TN VELOCITY SORT HUB

(Driver Flow)



# NASHVILLE, TNVELO CITY SORT HUB





## RICHMOND, VA VELOCITY SORT HUB







## **Akron, OH Velocity Sort Hub**



### **Atlanta, GA Velocity Sort Hub**



## **Cincinnati, OH Velocity Sort Hub**



### Harrisburg, PA Velocity Sort Hub



## **Indianapolis, IN Velocity Sort Hub**



## **Knoxville, TN Velocity Sort Hub**



## **Memphis, TN Velocity Sort Hub**



## **Nashville, TN Velocity Sort Hub**



## **Newburgh, NY Velocity Sort Hub**



## Richmond, VA Velocity Sort Hub



### St. Louis, MO Velocity Sort Hub



### Winston, NC Velocity Sort Hub