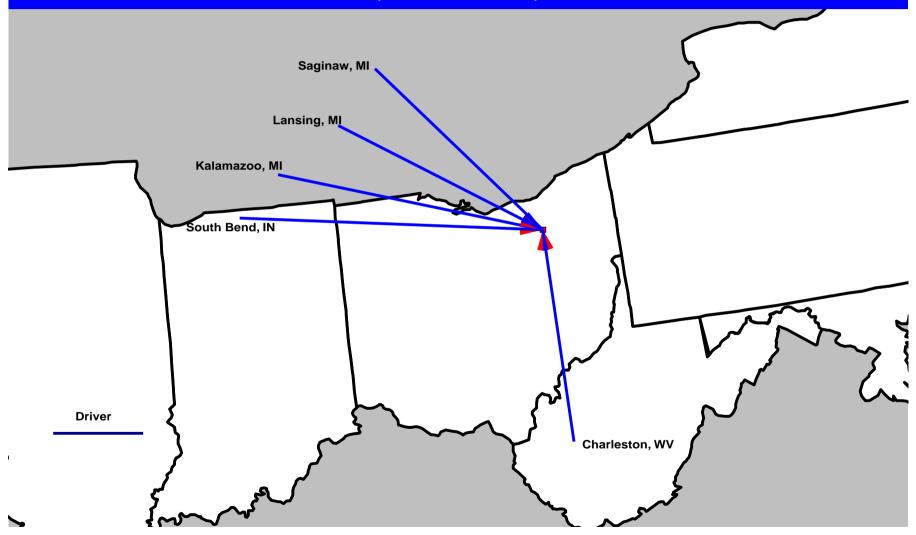

|                           | Indianapolis, IN        | -1         |
|                          |                           | Meridian, MS            | -1         |
|                          |                           | Nashville, TN           | -3         |
|                          |                           | Stroudsburg, PA         | -1         |
|                          |                           | Toledo, OH              | -2         |
|                          |                           | Winston, NC             | -4         |
| Total                    | + 13                      |                         | - 28       |
| NET SWITCHER             | . = -                     |                         | <u>-15</u> |



## AKRON, OHVEL OCITY SORT HUB

(Driver Flow)



4/14/2008

31

## ATLANTA, GAVELO CITYSO RTHUB

(Driver Flow)





## HARRISBURG, PA VELOCITY SORT HUB (Driver Flow) Newburgh, N Garden City, NY Deer Park, NY Youngstown, OH Driver Richmond, VA





## MEMPHIS, TN VELOCITY SORT HUB

(Driver Flow)



# NASHVILLE, TNVELO CITY SORT HUB





## RICHMOND, VA VELOCITY SORT HUB







## **Akron, OH Velocity Sort Hub**



### **Atlanta, GA Velocity Sort Hub**



## **Cincinnati, OH Velocity Sort Hub**



### Harrisburg, PA Velocity Sort Hub



## **Indianapolis, IN Velocity Sort Hub**



## **Knoxville, TN Velocity Sort Hub**



## **Memphis, TN Velocity Sort Hub**



## **Nashville, TN Velocity Sort Hub**



## **Newburgh, NY Velocity Sort Hub**



## Richmond, VA Velocity Sort Hub



### St. Louis, MO Velocity Sort Hub



### Winston, NC Velo