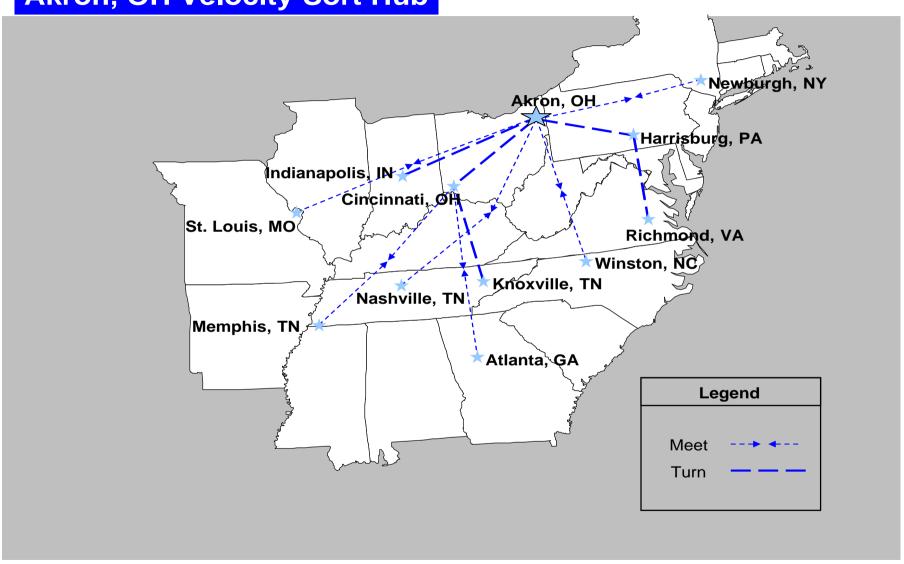

Velocity Improve ment Change of Operations (Article 8 section 6)

May 2008

Roadway

This proposed Change of Operations, in combination with the proposed Utility Employee Change of Operations, will be comprised of the following:

- Will establish the following facilities as new velocity improvement sort centers:
  - o Akron, Ohio
  - o Atlanta, Georgia
  - o Cincinnati, Ohio
  - o Harrisburg, Pennsylvania
  - o Indianapolis, Indiana
  - o Knoxville, Tennessee

- o Newburgh, New York
- o Memphis, Tennessee
- o Nashville, Tennessee
- o Richmond, Virginia
- o St. Louis, Missouri
  - o Winston, North Carolina
- Will establish meet and turn operations.
- Will involve 138 facilities.
- Will place additional road drivers in service centers.
- Will impact over 13,500 lanes with a service improvement of one day.
- Expansion of current flow centers operations.