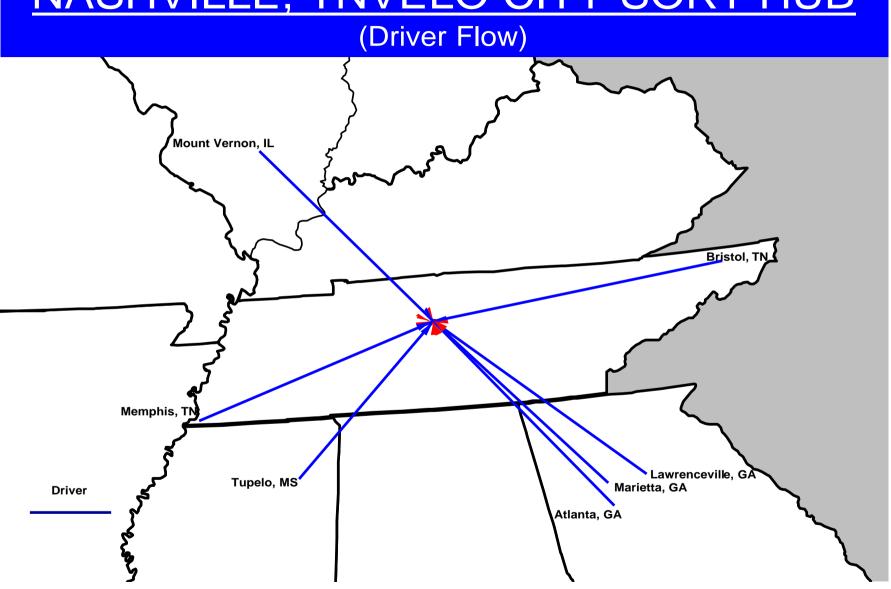

This proposed Change of Operations, in combination with the proposed Utility Employee Change of Operations, will be comprised of the following:

- Will establish the following facilities as new velocity improvement sort centers:
  - o Akron, Ohio
  - o Atlanta, Georgia
  - o Cincinnati, Ohio
  - o Harrisburg, Pennsylvania
  - o Indianapolis, Indiana
  - o Knoxville, Tennessee

- o Newburgh, New York
- o Memphis, Tennessee
- o Nashville, Tennessee
- o Richmond, Virginia
- o St. Louis, Missouri
  - o Winston, North Carolina
- Will establish meet and turn operations.
- Will involve 138 facilities.
- Will place additional road drivers in service centers.
- Will impact over 13,500 lanes with a service improvement of one day.
- Expansion of current flow centers operations.