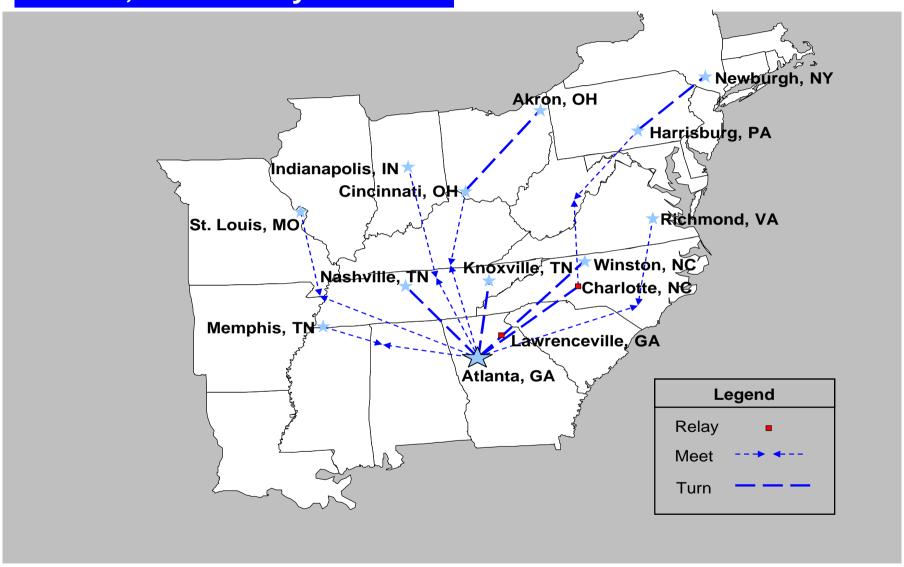

Velocity Improve ment Change of Operations (Article 8 section 6)

May 2008

Roadway

This proposed Change of Operations, in combination with the proposed Utility Employee Change of Operations, will be comprised of the following:

- Will establish the following facilities as new velocity improvement sort centers:
  - o Akron, Ohio
  - o Atlanta, Georgia
  - o Cincinnati, Ohio
  - o Harrisburg, Pennsylvania
  - o Indianapolis, Indiana
  - o Knoxville, Tennessee

- o Newburgh, New York
- o Memphis, Tennessee
- o Nashville, Tennessee
- o Richmond, Virginia
- o St. Louis, Missouri
  - o Winston, North Carolina
- Will establish meet and turn operations.
- Will involve 138 facilities.
- Will place additional road drivers in service centers.
- Will impact over 13,500 lanes with a service improvement of one day.
- Expansion of current flow centers operations.