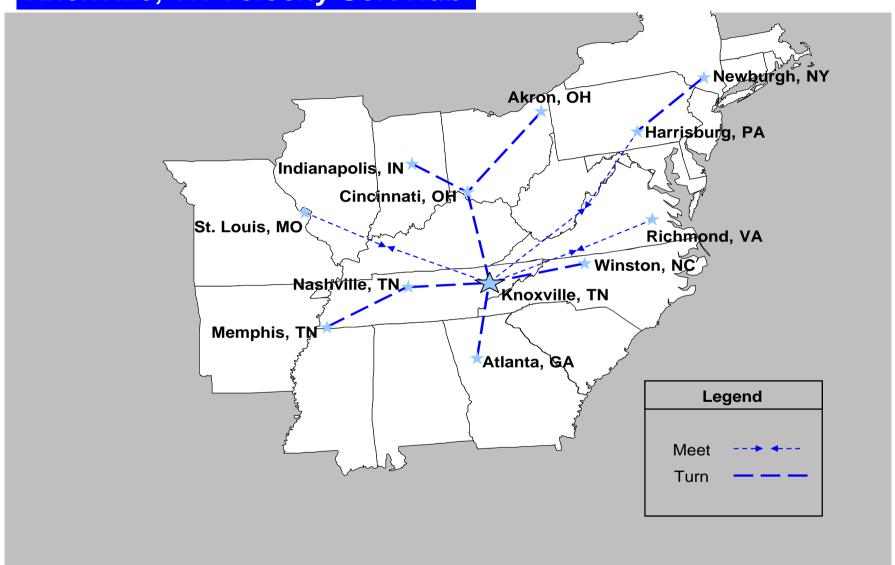

This proposed Change of Operations, in combination with the proposed Utility Employee Change of Operations, will be comprised of the following:

- Will establish the following facilities as new velocity improvement sort centers:
  - o Akron, Ohio
  - o Atlanta, Georgia
  - o Cincinnati, Ohio
  - o Harrisburg, Pennsylvania
  - o Indianapolis, Indiana
  - o Knoxville, Tennessee

- o Newburgh, New York
- o Memphis, Tennessee
- o Nashville, Tennessee
- o Richmond, Virginia
- o St. Louis, Missouri
  - o Winston, North Carolina
- Will establish meet and turn operations.
- Will involve 138 facilities.
- Will place additional road drivers in service centers.
- Will impact over 13,500 lanes with a service improvement of one day.
- Expansion of current flow centers operations.