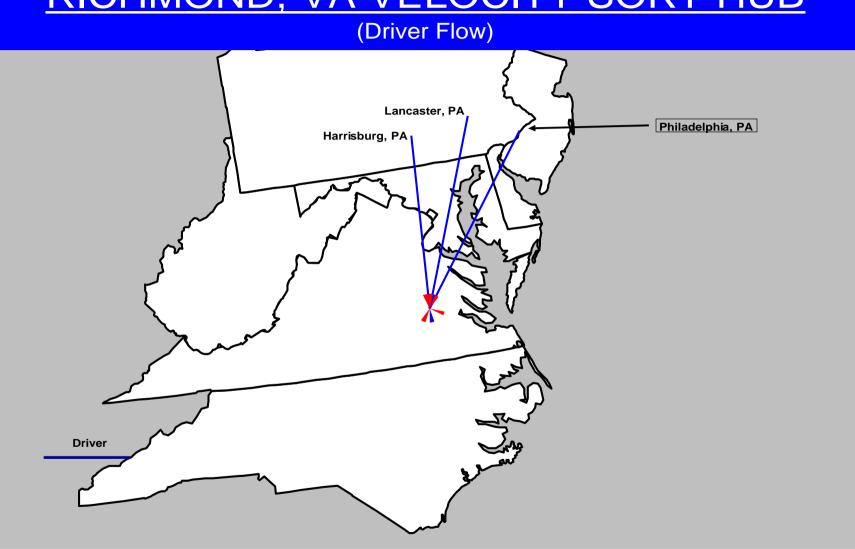

- o Newburgh, New York
- o Memphis, Tennessee
- o Nashville, Tennessee
- o Richmond, Virginia
- o St. Louis, Missouri
  - o Winston, North Carolina
- Will establish meet and turn operations.
- Will involve 138 facilities.
- Will place additional road drivers in service centers.
- Will impact over 13,500 lanes with a service improvement of one day.
- Expansion of current flow centers operations.