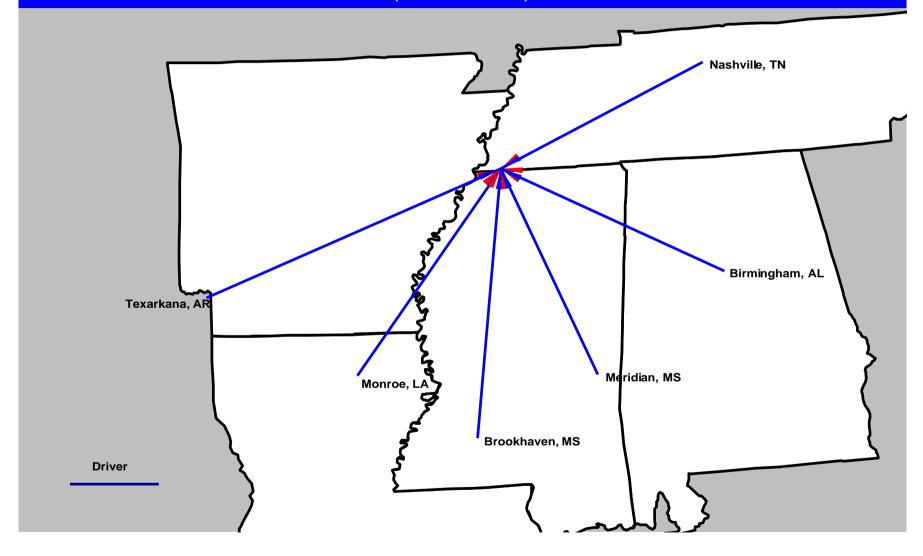

This proposed Change of Operations, in combination with the proposed Utility Employee Change of Operations, will be comprised of the following:

- Will establish the following facilities as new velocity improvement sort centers:
  - o Akron, Ohio
  - o Atlanta, Georgia
  - o Cincinnati, Ohio
  - o Harrisburg, Pennsylvania
  - o Indianapolis, Indiana
  - o Knoxville, Tennessee

- o Newburgh, New York
- o Memphis, Tennessee
- o Nashville, Tennessee
- o Richmond, Virginia
- o St. Louis, Missouri
  - o Winston, North Carolina
- Will establish meet and turn operations.
- Will involve 138 facilities.
- Will place additional road drivers in service centers.
- Will impact over 13,500 lanes with a service improvement of one day.
- Expansion of current flow centers operations.