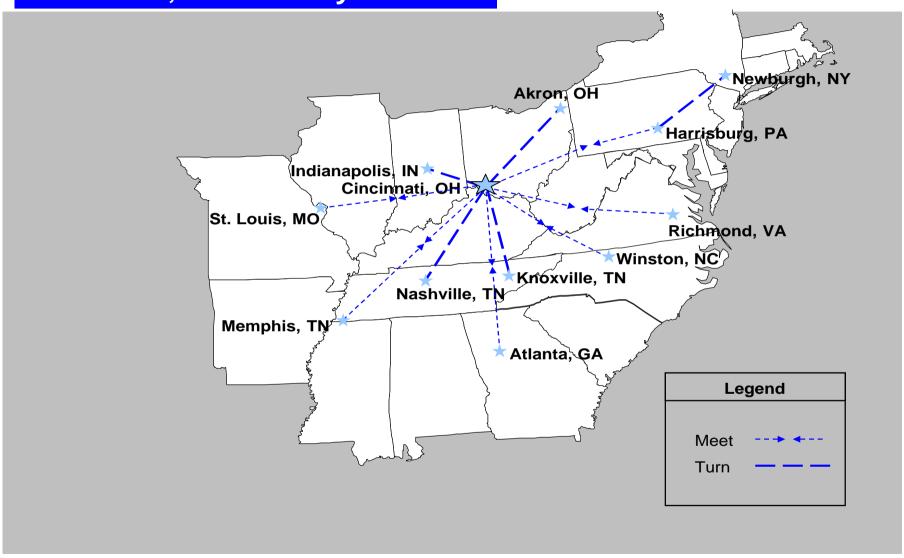

Velocity Improve ment Change of Operations (Article 8 section 6)

May 2008

Roadway

This proposed Change of Operations, in combination with the proposed Utility Employee Change of Operations, will be comprised of the following:

- Will establish the following facilities as new velocity improvement sort centers:
  - o Akron, Ohio
  - o Atlanta, Georgia
  - o Cincinnati, Ohio
  - o Harrisburg, Pennsylvania
  - o Indianapolis, Indiana
  - o Knoxville, Tennessee

- o Newburgh, New York
- o Memphis, Tennessee
- o Nashville, Tennessee
- o Richmond, Virginia
- o St. Louis, Missouri
  - o Winston, North Carolina
- Will establish meet and turn operations.
- Will involve 138 facilities.
- Will place additional road drivers in service centers.
- Will impact over 13,500 lanes with a service improvement of one day.
- Expansion of current flow centers operations.