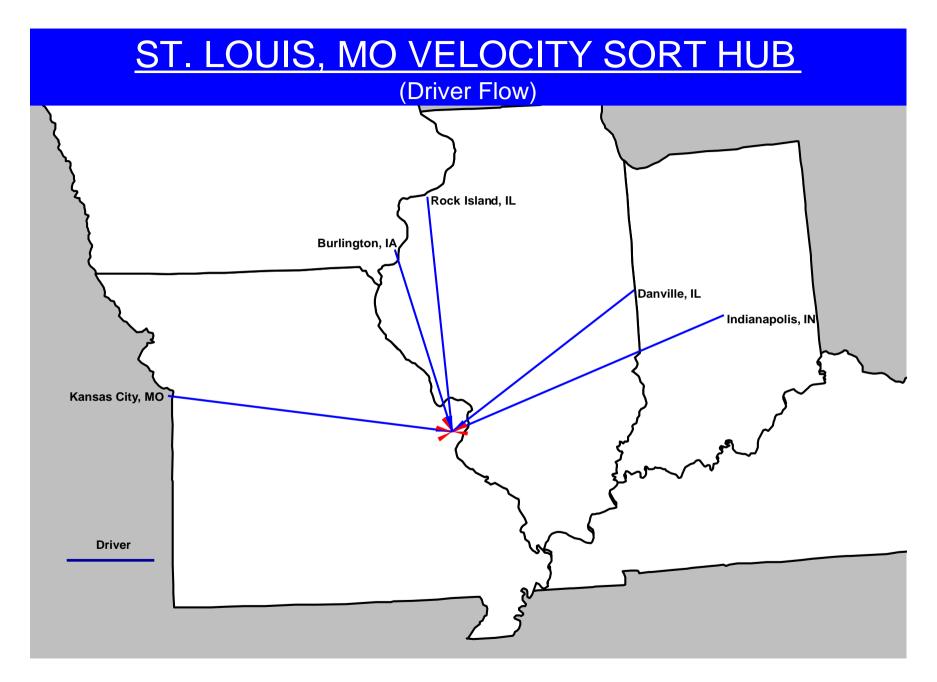

- o Newburgh, New York
- o Memphis, Tennessee
- o Nashville, Tennessee
- o Richmond, Virginia
- o St. Louis, Missouri
  - o Winston, North Carolina
- Will establish meet and turn operations.
- Will involve 138 facilities.
- Will place additional road drivers in service centers.
- Will impact over 13,500 lanes with a service improvement of one day.
- Expansion of current flow centers operations.