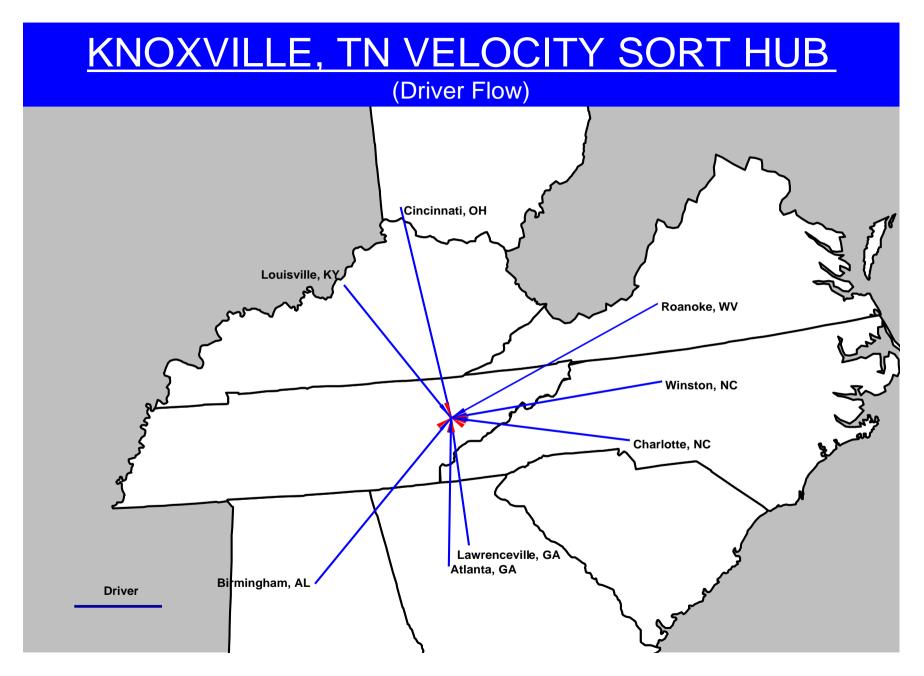

This proposed Change of Operations, in combination with the proposed Utility Employee Change of Operations, will be comprised of the following:

- Will establish the following facilities as new velocity improvement sort centers:
  - o Akron, Ohio
  - o Atlanta, Georgia
  - o Cincinnati, Ohio
  - o Harrisburg, Pennsylvania
  - o Indianapolis, Indiana
  - o Knoxville, Tennessee

- o Newburgh, New York
- o Memphis, Tennessee
- o Nashville, Tennessee
- o Richmond, Virginia
- o St. Louis, Missouri
  - o Winston, North Carolina
- Will establish meet and turn operations.
- Will involve 138 facilities.
- Will place additional road drivers in service centers.
- Will impact over 13,500 lanes with a service improvement of one day.
- Expansion of current flow centers operations.