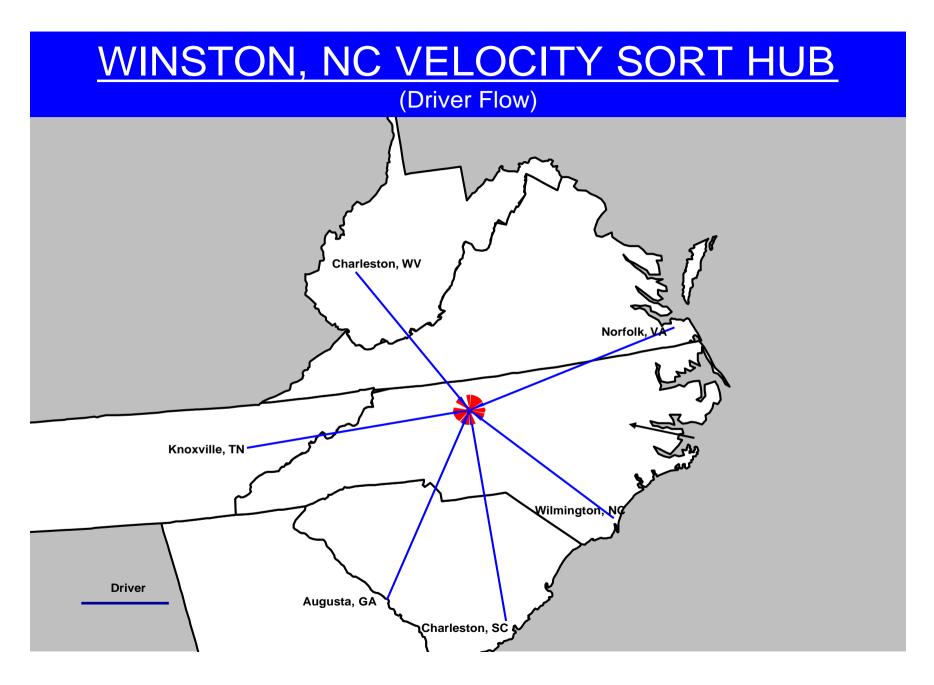

- o Newburgh, New York
- o Memphis, Tennessee
- o Nashville, Tennessee
- o Richmond, Virginia
- o St. Louis, Missouri
  - o Winston, North Carolina
- Will establish meet and turn operations.
- Will involve 138 facilities.
- Will place additional road drivers in service centers.
- Will impact over 13,500 lanes with a service improvement of one day.
- Expansion of current flow centers operations.