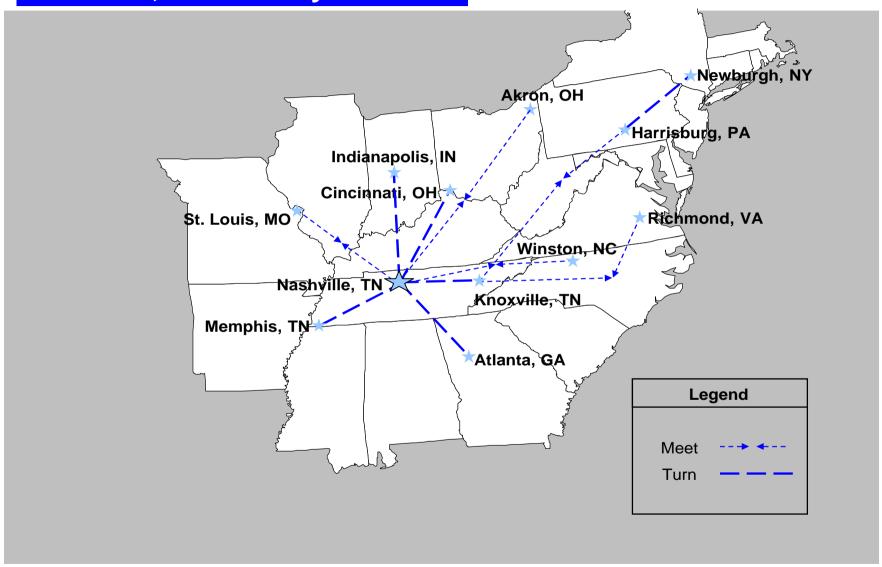

This proposed Change of Operations, in combination with the proposed Utility Employee Change of Operations, will be comprised of the following:

- Will establish the following facilities as new velocity improvement sort centers:
  - o Akron, Ohio
  - o Atlanta, Georgia
  - o Cincinnati, Ohio
  - o Harrisburg, Pennsylvania
  - o Indianapolis, Indiana
  - o Knoxville, Tennessee

- o Newburgh, New York
- o Memphis, Tennessee
- o Nashville, Tennessee
- o Richmond, Virginia
- o St. Louis, Missouri
  - o Winston, North Carolina
- Will establish meet and turn operations.
- Will involve 138 facilities.
- Will place additional road drivers in service centers.
- Will impact over 13,500 lanes with a service improvement of one day.
- Expansion of current flow centers operations.