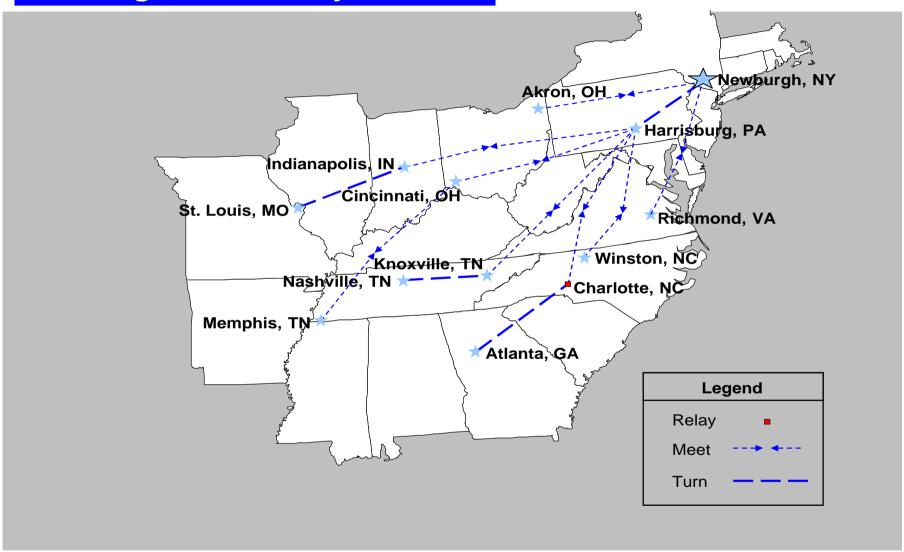

This proposed Change of Operations, in combination with the proposed Utility Employee Change of Operations, will be comprised of the following:

- Will establish the following facilities as new velocity improvement sort centers:
  - o Akron, Ohio
  - o Atlanta, Georgia
  - o Cincinnati, Ohio
  - o Harrisburg, Pennsylvania
  - o Indianapolis, Indiana
  - o Knoxville, Tennessee

- o Newburgh, New York
- o Memphis, Tennessee
- o Nashville, Tennessee
- o Richmond, Virginia
- o St. Louis, Missouri
  - o Winston, North Carolina
- Will establish meet and turn operations.
- Will involve 138 facilities.
- Will place additional road drivers in service centers.
- Will impact over 13,500 lanes with a service improvement of one day.
- Expansion of current flow centers operations.

With the single largest segment of the market available being the next day market, Roadway must change and continually challenge the non union competition for this growing and profitable business.

This multi-region change of operations will allow Roadway to significantly reduce transit times in over 13,500 service lanes. It is essential that this change of operations committee approve this change of operations, otherwise, Roadway will continue to be less competitive, resulting in erosion of business and more job losses. Expediting the movement of freight in these markets is critical to sustain and grow our company's position in the marketplace.