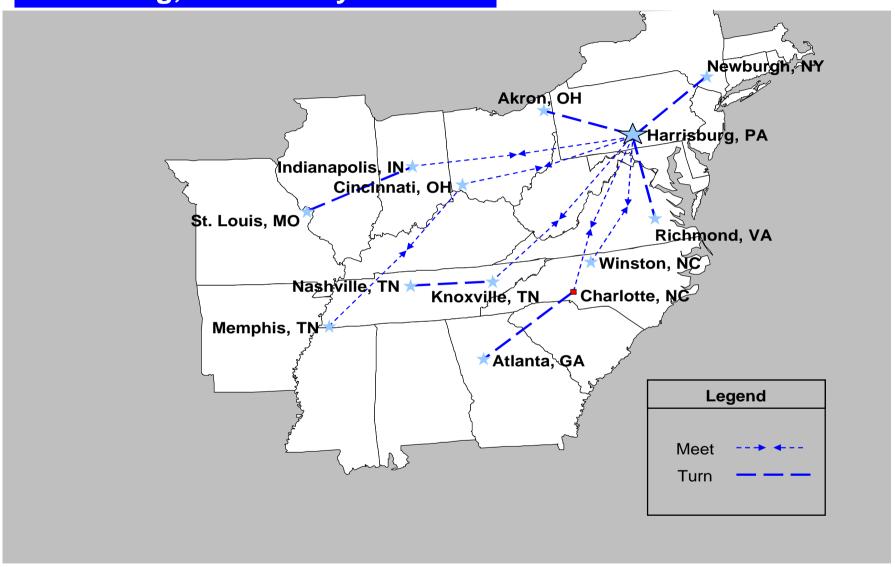

Velocity Improve ment Change of Operations (Article 8 section 6)

May 2008

Roadway

This proposed Change of Operations, in combination with the proposed Utility Employee Change of Operations, will be comprised of the following:

- Will establish the following facilities as new velocity improvement sort centers:
  - o Akron, Ohio
  - o Atlanta, Georgia
  - o Cincinnati, Ohio
  - o Harrisburg, Pennsylvania
  - o Indianapolis, Indiana
  - o Knoxville, Tennessee

- o Newburgh, New York
- o Memphis, Tennessee
- o Nashville, Tennessee
- o Richmond, Virginia
- o St. Louis, Missouri
  - o Winston, North Carolina
- Will establish meet and turn operations.
- Will involve 138 facilities.
- Will place additional road drivers in service centers.
- Will impact over 13,500 lanes with a service improvement of one day.
- Expansion of current flow centers operations.