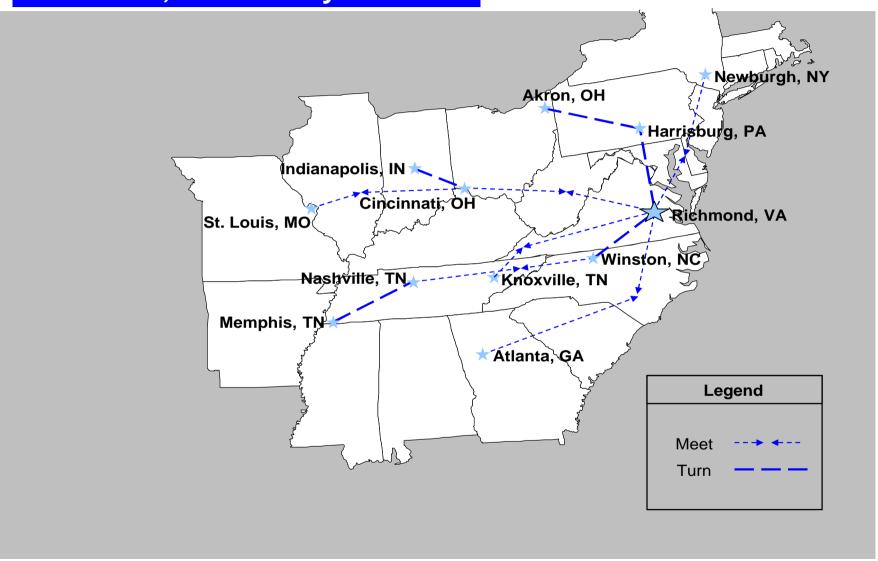

This proposed Change of Operations, in combination with the proposed Utility Employee Change of Operations, will be comprised of the following:

- Will establish the following facilities as new velocity improvement sort centers:
  - o Akron, Ohio
  - o Atlanta, Georgia
  - o Cincinnati, Ohio
  - o Harrisburg, Pennsylvania
  - o Indianapolis, Indiana
  - o Knoxville, Tennessee

- o Newburgh, New York
- o Memphis, Tennessee
- o Nashville, Tennessee
- o Richmond, Virginia
- o St. Louis, Missouri
  - o Winston, North Carolina
- Will establish meet and turn operations.
- Will involve 138 facilities.
- Will place additional road drivers in service centers.
- Will impact over 13,500 lanes with a service improvement of one day.
- Expansion of current flow centers operations.

With the single largest segment of the market available being the next day market, Roadway must change and continually challenge the non union competition for this growing and profitable business.

This multi-region change of operations will allow Roadway to significantly reduce transit times in over 13,500 service lanes. It is essential that this change of operations committee approve this change of operations, otherwise, Roadway will continue to be less competitive, resulting in erosion of business and more job losses. Expediting the movement of freight in these markets is critical to sustain and grow our company's position in the marketplace.