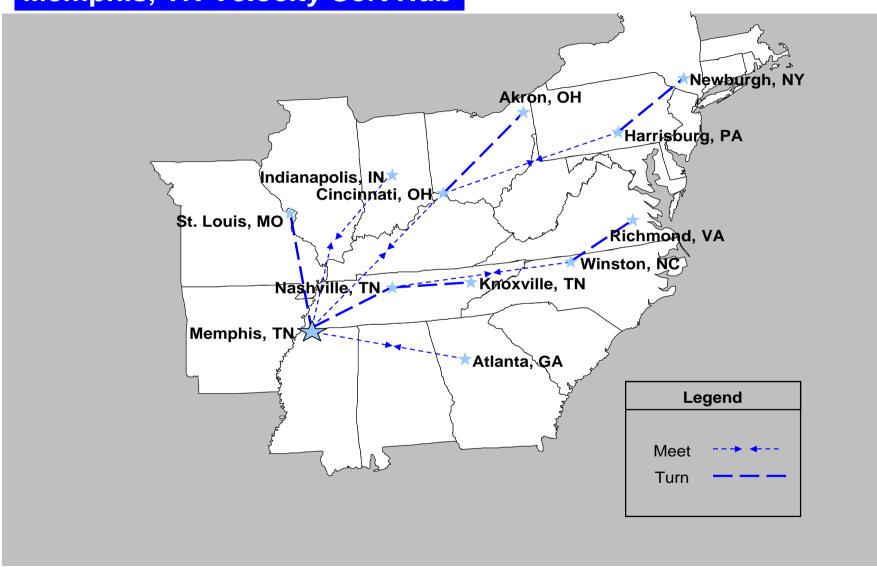

This proposed Change of Operations, in combination with the proposed Utility Employee Change of Operations, will be comprised of the following:

- Will establish the following facilities as new velocity improvement sort centers:
  - o Akron, Ohio
  - o Atlanta, Georgia
  - o Cincinnati, Ohio
  - o Harrisburg, Pennsylvania
  - o Indianapolis, Indiana
  - o Knoxville, Tennessee

- o Newburgh, New York
- o Memphis, Tennessee
- o Nashville, Tennessee
- o Richmond, Virginia
- o St. Louis, Missouri
  - o Winston, North Carolina
- Will establish meet and turn operations.
- Will involve 138 facilities.
- Will place additional road drivers in service centers.
- Will impact over 13,500 lanes with a service improvement of one day.
- Expansion of current flow centers operations.