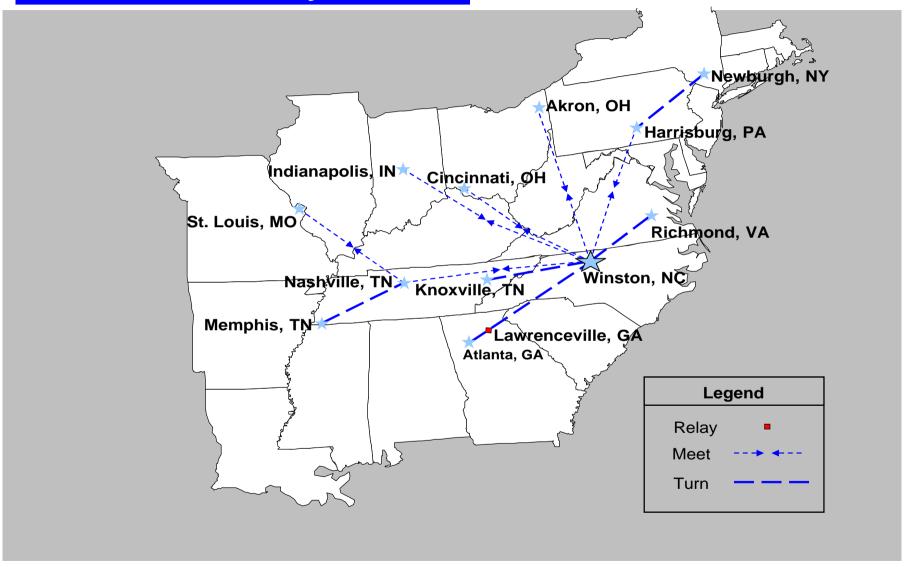

This proposed Change of Operations, in combination with the proposed Utility Employee Change of Operations, will be comprised of the following:

- Will establish the following facilities as new velocity improvement sort centers:
  - o Akron, Ohio
  - o Atlanta, Georgia
  - o Cincinnati, Ohio
  - o Harrisburg, Pennsylvania
  - o Indianapolis, Indiana
  - o Knoxville, Tennessee

- o Newburgh, New York
- o Memphis, Tennessee
- o Nashville, Tennessee
- o Richmond, Virginia
- o St. Louis, Missouri
  - o Winston, North Carolina
- Will establish meet and turn operations.
- Will involve 138 facilities.
- Will place additional road drivers in service centers.
- Will impact over 13,500 lanes with a service improvement of one day.
- Expansion of current flow centers operations.

With the single largest segment of the market available being the next day market, Roadway must change and continually challenge the non union competition for this growing and profitable business.

This multi-region change of operations will allow Roadway to significantly reduce transit times in over 13,500 service lanes. It is essential that this change of operations committee approve this change of operations, otherwise, Roadway will continue to be less competitive, resulting in erosion of business and more job losses. Expediting the movement of freight in these markets is critical to sustain and grow our company's position in the marketplace.