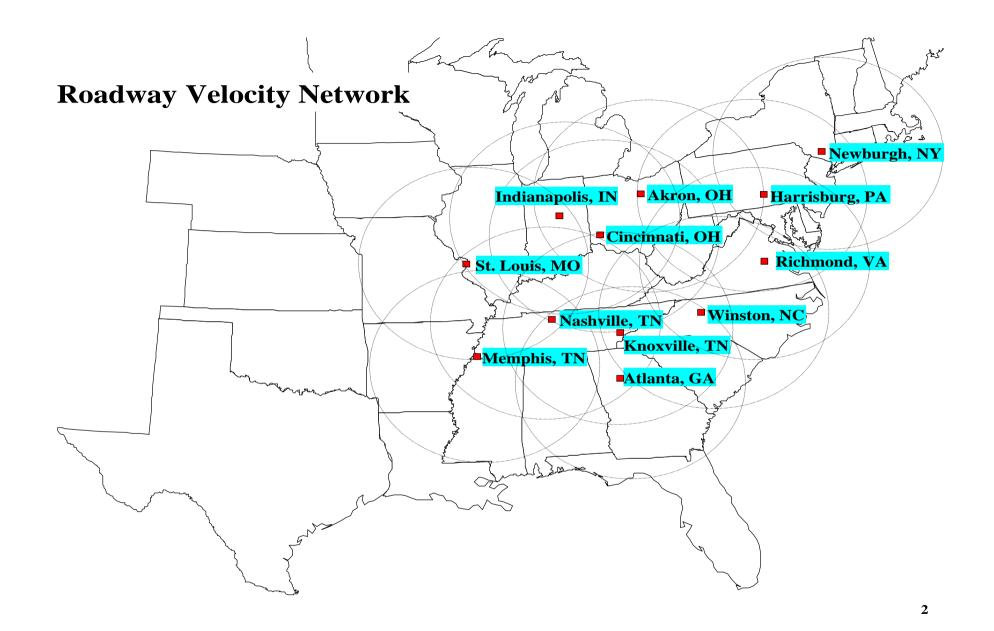

Velocity Improve ment Change of Operations (Article 8 section 6)

May 2008

Roadway

This proposed Change of Operations, in combination with the proposed Utility Employee Change of Operations, will be comprised of the following:

- Will establish the following facilities as new velocity improvement sort centers:
  - o Akron, Ohio
  - o Atlanta, Georgia
  - o Cincinnati, Ohio
  - o Harrisburg, Pennsylvania
  - o Indianapolis, Indiana
  - o Knoxville, Tennessee

- o Newburgh, New York
- o Memphis, Tennessee
- o Nashville, Tennessee
- o Richmond, Virginia
- o St. Louis, Missouri
  - o Winston, North Carolina
- Will establish meet and turn operations.
- Will involve 138 facilities.
- Will place additional road drivers in service centers.
- Will impact over 13,500 lanes with a service improvement of one day.
- Expansion of current flow centers operations.