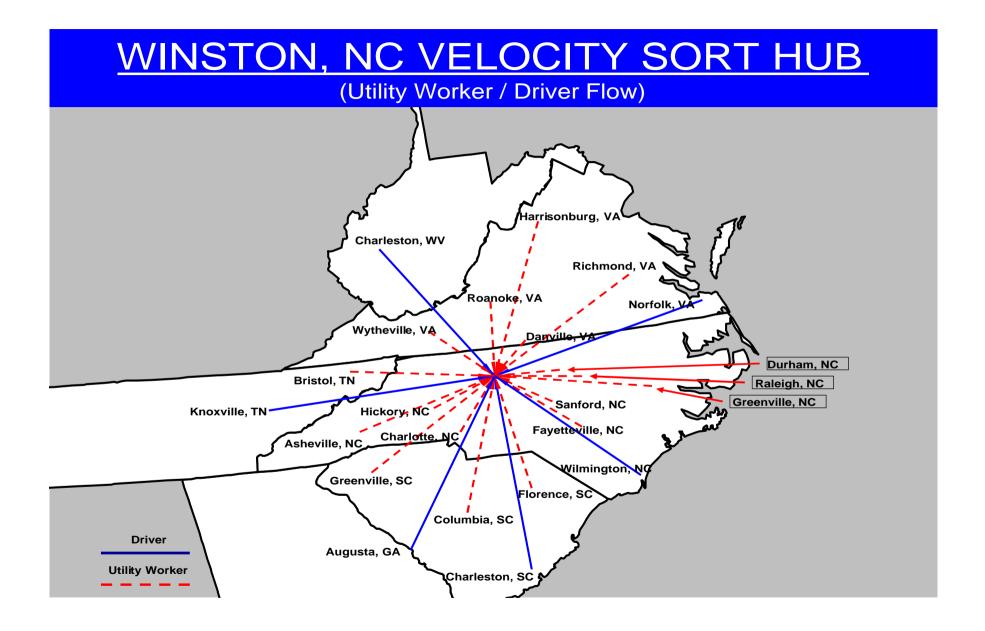

| Domicile          | Utility<br>Employees | Akron | Atlanta | Cincy | Harrisburg | Knoxville | Newburgh | Richmond | Winston |
|-------------------|----------------------|-------|---------|-------|------------|-----------|----------|----------|---------|
| Albany, NY        | 2                    |       |         |       |            |           | X        |          |         |
| Alexandria, VA    | 3                    |       |         |       | X          |           | 11       | X        |         |
| Allentown, PA     | 3                    |       |         |       | X          |           | X        | - 12     |         |
| Altoona, PA       | 2                    | X     |         |       | X          |           | 21       |          |         |
| Asbury Park, NJ   | 1                    |       |         |       | X          |           |          |          |         |
| Asheville, NC     | 2                    |       |         |       |            | X         |          |          | X       |
| Atlantic City, NJ | 2                    |       |         |       | X          | - 12      | X        |          |         |
| Baltimore, MD     | 7                    |       |         |       | X          |           |          | X        |         |
| Bellows Falls, VT | 1                    |       |         |       |            |           | X        |          |         |
| Binghamton, NY    | 1                    |       |         |       | X          |           |          |          |         |
| Boston, MA        | 4                    |       |         |       |            |           | X        |          |         |
| Brockton, MA      | 3                    |       | 1       |       |            |           | X        |          |         |
| Brooklyn, NY      | 5                    |       |         |       | X          |           | X        |          |         |
| Buffalo, NY       | 3                    | X     |         |       |            |           |          |          |         |
| Carlstadt, NJ     | 5                    |       |         |       | X          |           | X        |          |         |
| Charleston, WV    | 1                    |       |         | X     |            |           |          |          |         |
| Charlotte, NC     | 2                    |       |         |       |            |           |          |          | X       |
| Cheshire, CT      | 4                    |       |         |       |            |           | X        |          |         |
| Columbia, SC      | 2                    |       | X       |       |            |           |          |          | X       |
| Danville, VA      | 2                    |       |         |       |            |           |          | X        | X       |
| Deer Park, NY     | 1                    |       |         |       |            |           | X        |          |         |
| Dover, DE         | 2                    |       |         |       | X          |           |          | X        |         |
| Du Bois, PA       | 2                    | X     |         |       | X          |           |          |          |         |
| Durham, NC        | 2                    |       |         |       |            |           |          | X        | X       |
| Elmira, NY        | 1                    |       |         |       | X          |           |          |          |         |
| Erie, PA          | 2                    | X     |         |       |            |           |          |          |         |
| Fayetteville, NC  | 2                    |       |         |       |            |           |          | X        | X       |
| Florence, SC      | 1                    |       |         |       |            |           |          |          | X       |
| Garden City, NY   | 1                    |       |         |       |            |           | X        |          |         |
| Greenville, NC    | 1                    |       |         |       |            |           |          |          | X       |
| Greenville, SC    | 3                    |       | X       |       |            | X         |          |          | X       |
| Hagerstown, MD    | 5                    |       |         |       | X          |           |          | X        |         |
| Harrisonburg, VA  | 2                    |       |         |       | X          |           |          |          | X       |
| Hickory, NC       | 2                    |       |         |       |            | X         |          |          | X       |
| Kearny, NJ        | 5                    |       |         |       | X          |           | X        |          |         |
| Lancaster, PA     | 2                    |       |         |       | X          |           |          |          |         |
| Lansdale, PA      | 4                    |       |         |       | X          |           | X        |          |         |
| Marietta, OH      | 2                    | X     |         | X     |            |           |          |          |         |

| Domicile          | Utility<br>Employees | Akron | Atlanta | Cincy | Harrisburg | Knoxville | Newburgh | Richmond | Winston |
|-------------------|----------------------|-------|---------|-------|------------|-----------|----------|----------|---------|
|                   |                      |       |         |       |            |           |          |          |         |
| Milton, PA        | 2                    |       |         |       | X          |           |          |          |         |
| Nashua, NH        | 2                    |       |         |       |            |           | X        |          |         |
| New Brunswick, NJ | 4                    |       |         |       | X          |           | X        |          |         |
| Norfolk, VA       | 2                    |       |         |       |            |           |          | X        |         |
| Philadelphia, PA  | 7                    |       |         |       | X          |           | X        |          |         |
| Pittsburgh, PA    | 4                    | X     |         |       | X          |           |          |          |         |
| Providence, RI    | 3                    |       |         |       |            |           | X        |          |         |
| Raleigh, NC       | 2                    |       |         |       |            |           |          | X        | X       |
| Richmond, VA      | 1                    |       |         |       |            |           |          |          | X       |
| Roanoke, VA       | 2                    |       |         |       |            |           |          | X        | X       |
| Salisbury, MD     | 1                    |       |         |       | X          |           |          |          |         |
| Sanford, NC       | 3                    |       |         |       |            |           |          | X        | X       |
| Somerville, NJ    | 1                    |       |         |       | X          |           |          |          |         |
| Springfield, MA   | 2                    |       |         |       |            |           | X        |          |         |
| Stroudsburg, PA   | 4                    |       |         |       | X          |           | X        |          |         |
| Trenton, NJ       | 3                    |       |         |       | X          |           | X        |          |         |
| Winston, NC       | 2                    |       |         |       |            |           |          | X        |         |
| Worcester, MA     | 3                    |       |         |       |            |           | X        |          |         |
| Wytheville, VA    | 2                    |       |         |       |            | X         |          |          | X       |

| Domicile          | Utility<br>Employees | Atlanta | Knoxville | Memphis | Nashville | Winston |
|-------------------|----------------------|---------|-----------|---------|-----------|---------|
| Albany, GA        | 2                    | X       |           |         |           |         |
| Augusta, GA       | 1                    | X       |           |         |           |         |
| Birmingham, AL    | 3                    | X       |           |         | X         |         |
| Bristol, TN       | 2                    |         | X         |         |           | X       |
| Chattanooga, TN   | 4                    | X       | X         |         | X         |         |
| Cookeville, TN    | 2                    |         | X         |         | X         |         |
| Dothan, AL        | 2                    | X       |           |         |           |         |
| Greenville, MS    | 1                    |         |           | X       |           |         |
| Grenada, MS       | 1                    |         |           | X       |           |         |
| Huntsville, AL    | 6                    | X       | X         | X       | X         |         |
| Jackson, MS       | 2                    |         |           | X       |           |         |
| Jackson, TN       | 3                    |         |           | X       | X         |         |
| Jonesboro, AR     | 1                    |         |           | X       |           |         |
| Knoxville, TN     | 1                    |         |           |         | X         |         |
| La Grange, GA     | 2                    | X       |           |         |           |         |
| Lawrenceville, GA | 2                    | X       |           |         |           |         |
| Little Rock, AR   | 3                    |         |           | X       |           |         |
| Macon, GA         | 2                    | X       |           |         |           |         |
| Marietta, GA      | 2                    | X       | X         |         |           |         |
| Montgomery, AL    | 2                    | X       |           |         |           |         |
| Monticello, AR    | 1                    |         |           | X       |           |         |
| Nashville, TN     | 1                    |         | X         |         |           |         |
| Shelbyville, TN   | 3                    |         | X         |         | X         |         |
| Tupelo, MS        | 1                    |         |           | X       |           |         |