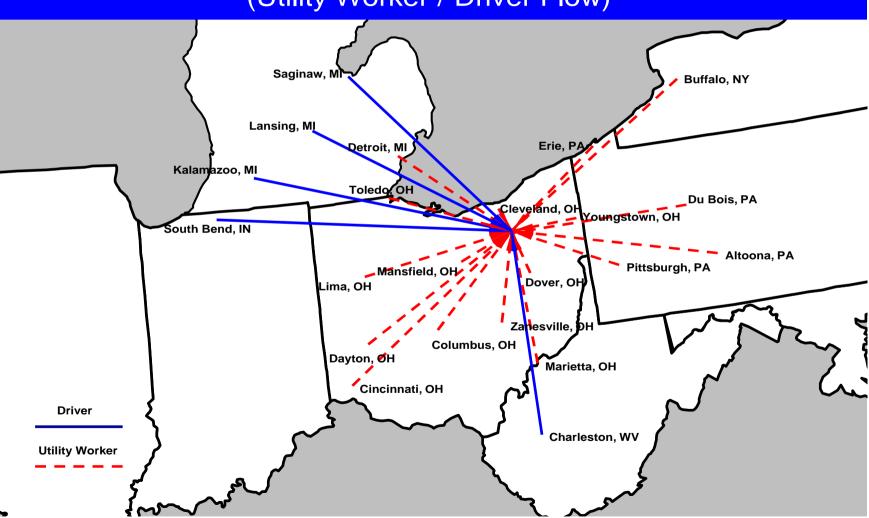

# AKRON, OH VELOCITYSORT HUB

(Utility Worker / Driver Flow)

(Utility Worker / Driver Flow)