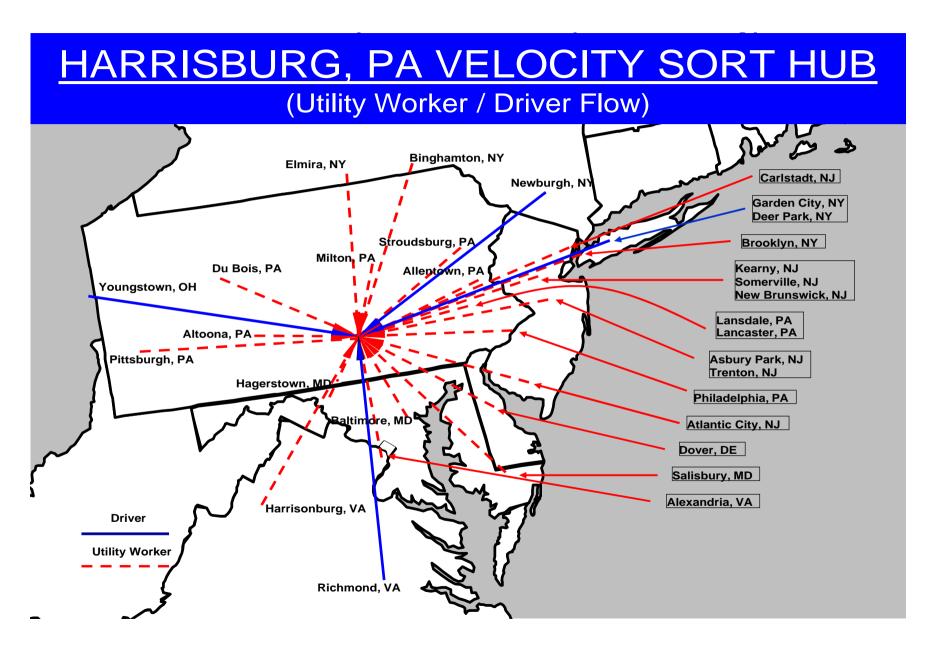

| Domicile          | Utility<br>Employees | Akron | Atlanta | Cincy | Harrisburg | Knoxville | Newburgh | Richmond | Winston |
|-------------------|----------------------|-------|---------|-------|------------|-----------|----------|----------|---------|
| Albany, NY        | 2                    |       |         |       |            |           | X        |          |         |
| Alexandria, VA    | 3                    |       |         |       | X          |           | 11       | X        |         |
| Allentown, PA     | 3                    |       |         |       | X          |           | X        | - 12     |         |
| Altoona, PA       | 2                    | X     |         |       | X          |           | 21       |          |         |
| Asbury Park, NJ   | 1                    |       |         |       | X          |           |          |          |         |
| Asheville, NC     | 2                    |       |         |       |            | X         |          |          | X       |
| Atlantic City, NJ | 2                    |       |         |       | X          | - 12      | X        |          |         |
| Baltimore, MD     | 7                    |       |         |       | X          |           |          | X        |         |
| Bellows Falls, VT | 1                    |       |         |       |            |           | X        |          |         |
| Binghamton, NY    | 1                    |       |         |       | X          |           |          |          |         |
| Boston, MA        | 4                    |       |         |       |            |           | X        |          |         |
| Brockton, MA      | 3                    |       | 1       |       |            |           | X        |          |         |
| Brooklyn, NY      | 5                    |       |         |       | X          |           | X        |          |         |
| Buffalo, NY       | 3                    | X     |         |       |            |           |          |          |         |
| Carlstadt, NJ     | 5                    |       |         |       | X          |           | X        |          |         |
| Charleston, WV    | 1                    |       |         | X     |            |           |          |          |         |
| Charlotte, NC     | 2                    |       |         |       |            |           |          |          | X       |
| Cheshire, CT      | 4                    |       |         |       |            |           | X        |          |         |
| Columbia, SC      | 2                    |       | X       |       |            |           |          |          | X       |
| Danville, VA      | 2                    |       |         |       |            |           |          | X        | X       |
| Deer Park, NY     | 1                    |       |         |       |            |           | X        |          |         |
| Dover, DE         | 2                    |       |         |       | X          |           |          | X        |         |
| Du Bois, PA       | 2                    | X     |         |       | X          |           |          |          |         |
| Durham, NC        | 2                    |       |         |       |            |           |          | X        | X       |
| Elmira, NY        | 1                    |       |         |       | X          |           |          |          |         |
| Erie, PA          | 2                    | X     |         |       |            |           |          |          |         |
| Fayetteville, NC  | 2                    |       |         |       |            |           |          | X        | X       |
| Florence, SC      | 1                    |       |         |       |            |           |          |          | X       |
| Garden City, NY   | 1                    |       |         |       |            |           | X        |          |         |
| Greenville, NC    | 1                    |       |         |       |            |           |          |          | X       |
| Greenville, SC    | 3                    |       | X       |       |            | X         |          |          | X       |
| Hagerstown, MD    | 5                    |       |         |       | X          |           |          | X        |         |
| Harrisonburg, VA  | 2                    |       |         |       | X          |           |          |          | X       |
| Hickory, NC       | 2                    |       |         |       |            | X         |          |          | X       |
| Kearny, NJ        | 5                    |       |         |       | X          |           | X        |          |         |
| Lancaster, PA     | 2                    |       |         |       | X          |           |          |          |         |
| Lansdale, PA      | 4                    |       |         |       | X          |           | X        |          |         |
| Marietta, OH      | 2                    | X     |         | X     |            |           |          |          |         |

| Domicile          | Utility<br>Employees | Akron | Atlanta | Cincy | Harrisburg | Knoxville | Newburgh | Richmond | Winston |
|-------------------|----------------------|-------|---------|-------|------------|-----------|----------|----------|---------|
|                   |                      |       |         |       |            |           |          |          |         |
| Milton, PA        | 2                    |       |         |       | X          |           |          |          |         |
| Nashua, NH        | 2                    |       |         |       |            |           | X        |          |         |
| New Brunswick, NJ | 4                    |       |         |       | X          |           | X        |          |         |
| Norfolk, VA       | 2                    |       |         |       |            |           |          | X        |         |
| Philadelphia, PA  | 7                    |       |         |       | X          |           | X        |          |         |
| Pittsburgh, PA    | 4                    | X     |         |       | X          |           |          |          |         |
| Providence, RI    | 3                    |       |         |       |            |           | X        |          |         |
| Raleigh, NC       | 2                    |       |         |       |            |           |          | X        | X       |
| Richmond, VA      | 1                    |       |         |       |            |           |          |          | X       |
| Roanoke, VA       | 2                    |       |         |       |            |           |          | X        | X       |
| Salisbury, MD     | 1                    |       |         |       | X          |           |          |          |         |
| Sanford, NC       | 3                    |       |         |       |            |           |          | X        | X       |
| Somerville, NJ    | 1                    |       |         |       | X          |           |          |          |         |
| Springfield, MA   | 2                    |       |         |       |            |           | X        |          |         |
| Stroudsburg, PA   | 4                    |       |         |       | X          |           | X        |          |         |
| Trenton, NJ       | 3                    |       |         |       | X          |           | X        |          |         |
| Winston, NC       | 2                    |       |         |       |            |           |          | X        |         |
| Worcester, MA     | 3                    |       |         |       |            |           | X        |          |         |
| Wytheville, VA    | 2                    |       |         |       |            | X         |          |          | X       |