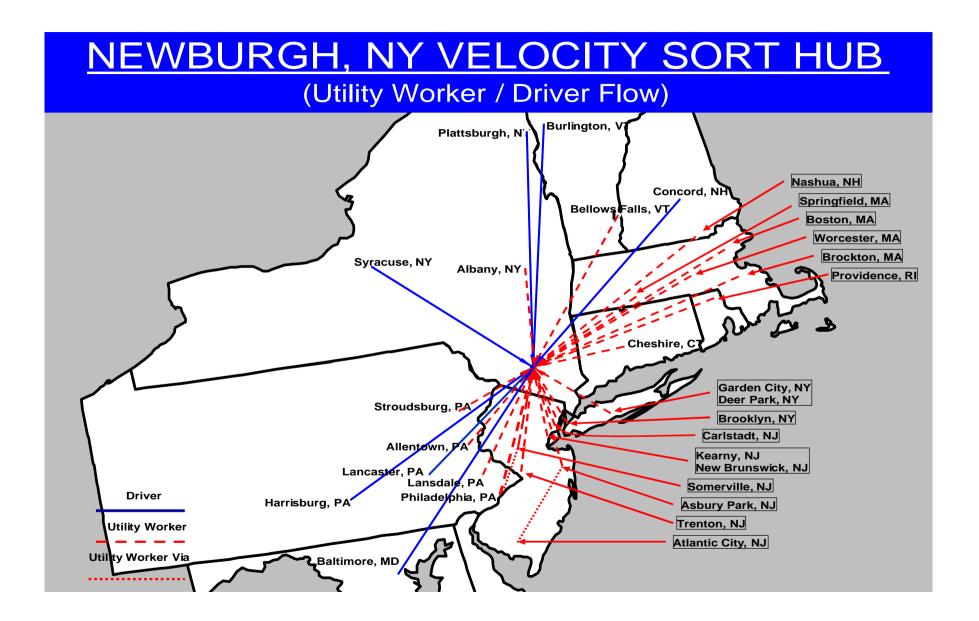

| Domicile          | Utility<br>Employees | Akron | Atlanta | Cincy | Harrisburg | Knoxville | Newburgh | Richmond | Winston |
|-------------------|----------------------|-------|---------|-------|------------|-----------|----------|----------|---------|
| Albany, NY        | 2                    |       |         |       |            |           | X        |          |         |
| Alexandria, VA    | 3                    |       |         |       | X          |           | 11       | X        |         |
| Allentown, PA     | 3                    |       |         |       | X          |           | X        | - 12     |         |
| Altoona, PA       | 2                    | X     |         |       | X          |           | 21       |          |         |
| Asbury Park, NJ   | 1                    |       |         |       | X          |           |          |          |         |
| Asheville, NC     | 2                    |       |         |       |            | X         |          |          | X       |
| Atlantic City, NJ | 2                    |       |         |       | X          | - 12      | X        |          |         |
| Baltimore, MD     | 7                    |       |         |       | X          |           |          | X        |         |
| Bellows Falls, VT | 1                    |       |         |       |            |           | X        |          |         |
| Binghamton, NY    | 1                    |       |         |       | X          |           |          |          |         |
| Boston, MA        | 4                    |       |         |       |            |           | X        |          |         |
| Brockton, MA      | 3                    |       | 1       |       |            |           | X        |          |         |
| Brooklyn, NY      | 5                    |       |         |       | X          |           | X        |          |         |
| Buffalo, NY       | 3                    | X     |         |       |            |           |          |          |         |
| Carlstadt, NJ     | 5                    |       |         |       | X          |           | X        |          |         |
| Charleston, WV    | 1                    |       |         | X     |            |           |          |          |         |
| Charlotte, NC     | 2                    |       |         |       |            |           |          |          | X       |
| Cheshire, CT      | 4                    |       |         |       |            |           | X        |          |         |
| Columbia, SC      | 2                    |       | X       |       |            |           |          |          | X       |
| Danville, VA      | 2                    |       |         |       |            |           |          | X        | X       |
| Deer Park, NY     | 1                    |       |         |       |            |           | X        |          |         |
| Dover, DE         | 2                    |       |         |       | X          |           |          | X        |         |
| Du Bois, PA       | 2                    | X     |         |       | X          |           |          |          |         |
| Durham, NC        | 2                    |       |         |       |            |           |          | X        | X       |
| Elmira, NY        | 1                    |       |         |       | X          |           |          |          |         |
| Erie, PA          | 2                    | X     |         |       |            |           |          |          |         |
| Fayetteville, NC  | 2                    |       |         |       |            |           |          | X        | X       |
| Florence, SC      | 1                    |       |         |       |            |           |          |          | X       |
| Garden City, NY   | 1                    |       |         |       |            |           | X        |          |         |
| Greenville, NC    | 1                    |       |         |       |            |           |          |          | X       |
| Greenville, SC    | 3                    |       | X       |       |            | X         |          |          | X       |
| Hagerstown, MD    | 5                    |       |         |       | X          |           |          | X        |         |
| Harrisonburg, VA  | 2                    |       |         |       | X          |           |          |          | X       |
| Hickory, NC       | 2                    |       |         |       |            | X         |          |          | X       |
| Kearny, NJ        | 5                    |       |         |       | X          |           | X        |          |         |
| Lancaster, PA     | 2                    |       |         |       | X          |           |          |          |         |
| Lansdale, PA      | 4                    |       |         |       | X          |           | X        |          |         |
| Marietta, OH      | 2                    | X     |         | X     |            |           |          |          |         |

| Domicile          | Utility<br>Employees | Akron | Atlanta | Cincy | Harrisburg | Knoxville | Newburgh | Richmond | Winston |
|-------------------|----------------------|-------|---------|-------|------------|-----------|----------|----------|---------|
|                   |                      |       |         |       |            |           |          |          |         |
| Milton, PA        | 2                    |       |         |       | X          |           |          |          |         |
| Nashua, NH        | 2                    |       |         |       |            |           | X        |          |         |
| New Brunswick, NJ | 4                    |       |         |       | X          |           | X        |          |         |
| Norfolk, VA       | 2                    |       |         |       |            |           |          | X        |         |
| Philadelphia, PA  | 7                    |       |         |       | X          |           | X        |          |         |
| Pittsburgh, PA    | 4                    | X     |         |       | X          |           |          |          |         |
| Providence, RI    | 3                    |       |         |       |            |           | X        |          |         |
| Raleigh, NC       | 2                    |       |         |       |            |           |          | X        | X       |
| Richmond, VA      | 1                    |       |         |       |            |           |          |          | X       |
| Roanoke, VA       | 2                    |       |         |       |            |           |          | X        | X       |
| Salisbury, MD     | 1                    |       |         |       | X          |           |          |          |         |
| Sanford, NC       | 3                    |       |         |       |            |           |          | X        | X       |
| Somerville, NJ    | 1                    |       |         |       | X          |           |          |          |         |
| Springfield, MA   | 2                    |       |         |       |            |           | X        |          |         |
| Stroudsburg, PA   | 4                    |       |         |       | X          |           | X        |          |         |
| Trenton, NJ       | 3                    |       |         |       | X          |           | X        |          |         |
| Winston, NC       | 2                    |       |         |       |            |           |          | X        |         |
| Worcester, MA     | 3                    |       |         |       |            |           | X        |          |         |
| Wytheville, VA    | 2                    |       |         |       |            | X         |          |          | X       |