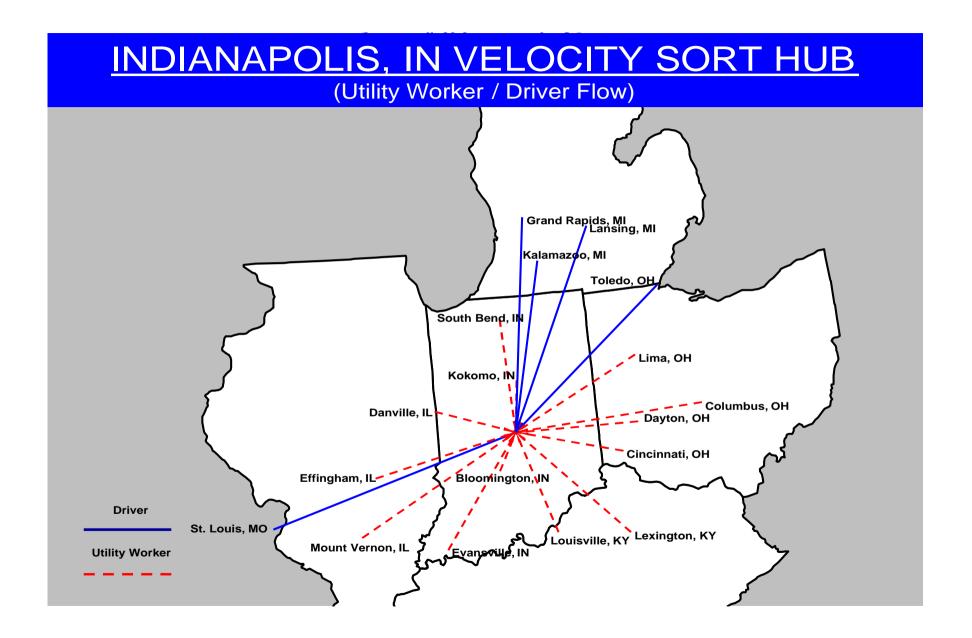

| Domicile           | New Utility<br>Employees | Akron | Cincinnati | Indianapolis | Nashville | St. Louis | Knoxville |
|--------------------|--------------------------|-------|------------|--------------|-----------|-----------|-----------|
| Akron, OH          | 1                        |       | X          |              |           |           |           |
| Bloomington, IN    | 2                        |       | X          | X            |           |           |           |
| Bowling Green, KY  | 1                        |       |            |              | X         |           |           |
| Cabool, MO         | 1                        |       |            |              |           | X         |           |
| Cape Girardeau, MO | 2                        |       |            |              | X         | X         |           |
| Cincinnati, OH     | 2                        | X     |            | X            |           |           |           |
| Cleveland, OH      | 1                        | X     |            |              |           |           |           |
| Columbia, MO       | 2                        |       |            |              |           | X         |           |
| Columbus, OH       | 3                        | X     | X          | X            |           |           |           |
| Danville, IL       | 2                        |       | X          | X            |           |           |           |
| Dayton, OH         | 3                        | X     | X          | X            |           |           |           |
| Detroit, MI        | 2                        | X     |            |              |           |           |           |
| Dover, OH          | 2                        | X     | X          |              |           |           |           |
| Effingham, IL      | 2                        |       |            | X            |           | X         |           |
| Evansville, IN     | 3                        |       |            | X            | X         | X         |           |
| Indianapolis, IN   | 1                        |       | X          |              |           |           |           |
| Kokomo, IN         | 2                        |       | X          | X            |           |           |           |
| Lexington, KY      | 4                        |       | X          | X            | X         |           | X         |
| Lima, OH           | 3                        | X     | X          | X            |           |           |           |
| London, KY         | 1                        |       | X          |              |           |           |           |
| Louisville, KY     | 5                        |       | X          | X            | X         |           |           |
| Mansfield, OH      | 2                        | X     | X          |              |           |           |           |
| Mount Vernon, IL   | 2                        |       |            | X            |           | X         |           |
| Paducah, KY        | 1                        |       |            |              | X         |           |           |
| Quincy, IL         | 1                        |       |            |              |           | X         |           |
| South Bend, IN     | 2                        |       |            | X            |           |           |           |
| Springfield, MO    | 2                        |       |            |              |           | X         |           |
| Toledo, OH         | 2                        | X     | X          |              |           |           |           |
| Youngstown, OH     | 2                        | X     |            |              |           |           |           |
| Zanesville, OH     | 2                        | X     | X          |              |           |           |           |