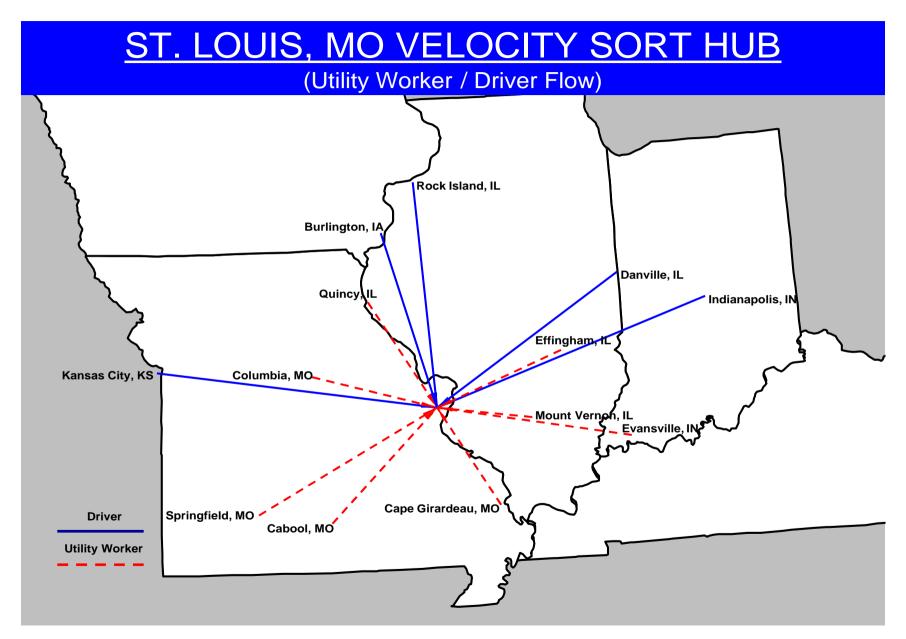

| Domicile           | New Utility<br>Employees | Akron | Cincinnati | Indianapolis | Nashville | St. Louis | Knoxville |
|--------------------|--------------------------|-------|------------|--------------|-----------|-----------|-----------|
| Akron, OH          | 1                        |       | X          |              |           |           |           |
| Bloomington, IN    | 2                        |       | X          | X            |           |           |           |
| Bowling Green, KY  | 1                        |       |            |              | X         |           |           |
| Cabool, MO         | 1                        |       |            |              |           | X         |           |
| Cape Girardeau, MO | 2                        |       |            |              | X         | X         |           |
| Cincinnati, OH     | 2                        | X     |            | X            |           |           |           |
| Cleveland, OH      | 1                        | X     |            |              |           |           |           |
| Columbia, MO       | 2                        |       |            |              |           | X         |           |
| Columbus, OH       | 3                        | X     | X          | X            |           |           |           |
| Danville, IL       | 2                        |       | X          | X            |           |           |           |
| Dayton, OH         | 3                        | X     | X          | X            |           |           |           |
| Detroit, MI        | 2                        | X     |            |              |           |           |           |
| Dover, OH          | 2                        | X     | X          |              |           |           |           |
| Effingham, IL      | 2                        |       |            | X            |           | X         |           |
| Evansville, IN     | 3                        |       |            | X            | X         | X         |           |
| Indianapolis, IN   | 1                        |       | X          |              |           |           |           |
| Kokomo, IN         | 2                        |       | X          | X            |           |           |           |
| Lexington, KY      | 4                        |       | X          | X            | X         |           | X         |
| Lima, OH           | 3                        | X     | X          | X            |           |           |           |
| London, KY         | 1                        |       | X          |              |           |           |           |
| Louisville, KY     | 5                        |       | X          | X            | X         |           |           |
| Mansfield, OH      | 2                        | X     | X          |              |           |           |           |
| Mount Vernon, IL   | 2                        |       |            | X            |           | X         |           |
| Paducah, KY        | 1                        |       |            |              | X         |           |           |
| Quincy, IL         | 1                        |       |            |              |           | X         |           |
| South Bend, IN     | 2                        |       |            | X            |           |           |           |
| Springfield, MO    | 2                        |       |            |              |           | X         |           |
| Toledo, OH         | 2                        | X     | X          |              |           |           |           |
| Youngstown, OH     | 2                        | X     |            |              |           |           |           |
| Zanesville, OH     | 2                        | X     | X          |              |           |           |           |