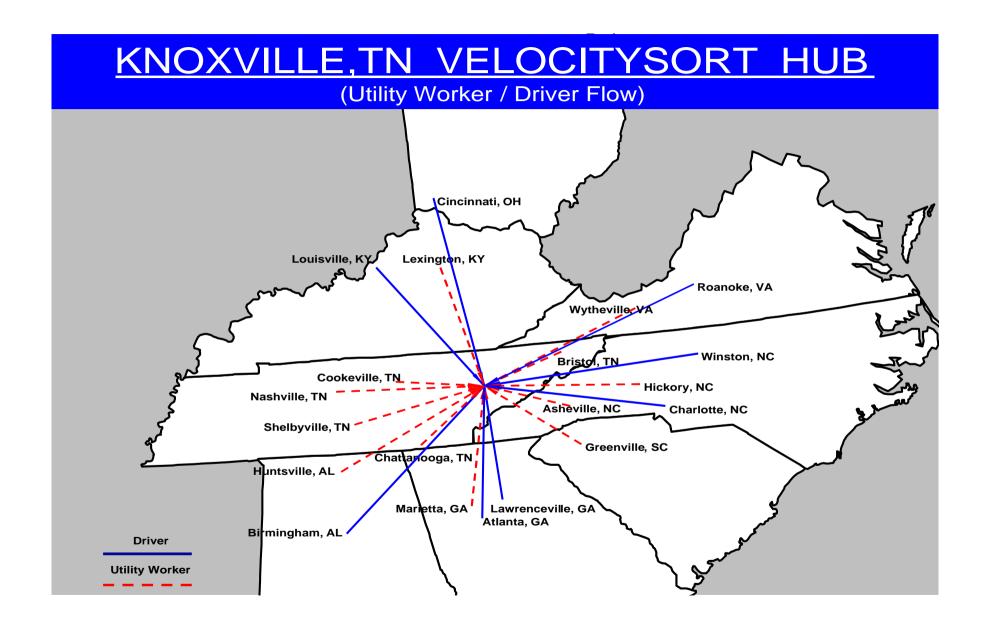

| Domicile           | New Utility<br>Employees | Akron | Cincinnati | Indianapolis | Nashville | St. Louis | Knoxville |
|--------------------|--------------------------|-------|------------|--------------|-----------|-----------|-----------|
| Akron, OH          | 1                        |       | X          |              |           |           |           |
| Bloomington, IN    | 2                        |       | X          | X            |           |           |           |
| Bowling Green, KY  | 1                        |       |            |              | X         |           |           |
| Cabool, MO         | 1                        |       |            |              |           | X         |           |
| Cape Girardeau, MO | 2                        |       |            |              | X         | X         |           |
| Cincinnati, OH     | 2                        | X     |            | X            |           |           |           |
| Cleveland, OH      | 1                        | X     |            |              |           |           |           |
| Columbia, MO       | 2                        |       |            |              |           | X         |           |
| Columbus, OH       | 3                        | X     | X          | X            |           |           |           |
| Danville, IL       | 2                        |       | X          | X            |           |           |           |
| Dayton, OH         | 3                        | X     | X          | X            |           |           |           |
| Detroit, MI        | 2                        | X     |            |              |           |           |           |
| Dover, OH          | 2                        | X     | X          |              |           |           |           |
| Effingham, IL      | 2                        |       |            | X            |           | X         |           |
| Evansville, IN     | 3                        |       |            | X            | X         | X         |           |
| Indianapolis, IN   | 1                        |       | X          |              |           |           |           |
| Kokomo, IN         | 2                        |       | X          | X            |           |           |           |
| Lexington, KY      | 4                        |       | X          | X            | X         |           | X         |
| Lima, OH           | 3                        | X     | X          | X            |           |           |           |
| London, KY         | 1                        |       | X          |              |           |           |           |
| Louisville, KY     | 5                        |       | X          | X            | X         |           |           |
| Mansfield, OH      | 2                        | X     | X          |              |           |           |           |
| Mount Vernon, IL   | 2                        |       |            | X            |           | X         |           |
| Paducah, KY        | 1                        |       |            |              | X         |           |           |
| Quincy, IL         | 1                        |       |            |              |           | X         |           |
| South Bend, IN     | 2                        |       |            | X            |           |           |           |
| Springfield, MO    | 2                        |       |            |              |           | X         |           |
| Toledo, OH         | 2                        | X     | X          |              |           |           |           |
| Youngstown, OH     | 2                        | X     |            |              |           |           |           |
| Zanesville, OH     | 2                        | X     | X          |              |           |           |           |

| Domicile          | Utility<br>Employees | Atlanta | Knoxville | Memphis | Nashville | Winston |
|-------------------|----------------------|---------|-----------|---------|-----------|---------|
| Albany, GA        | 2                    | X       |           |         |           |         |
| Augusta, GA       | 1                    | X       |           |         |           |         |
| Birmingham, AL    | 3                    | X       |           |         | X         |         |
| Bristol, TN       | 2                    |         | X         |         |           | X       |
| Chattanooga, TN   | 4                    | X       | X         |         | X         |         |
| Cookeville, TN    | 2                    |         | X         |         | X         |         |
| Dothan, AL        | 2                    | X       |           |         |           |         |
| Greenville, MS    | 1                    |         |           | X       |           |         |
| Grenada, MS       | 1                    |         |           | X       |           |         |
| Huntsville, AL    | 6                    | X       | X         | X       | X         |         |
| Jackson, MS       | 2                    |         |           | X       |           |         |
| Jackson, TN       | 3                    |         |           | X       | X         |         |
| Jonesboro, AR     | 1                    |         |           | X       |           |         |
| Knoxville, TN     | 1                    |         |           |         | X         |         |
| La Grange, GA     | 2                    | X       |           |         |           |         |
| Lawrenceville, GA | 2                    | X       |           |         |           |         |
| Little Rock, AR   | 3                    |         |           | X       |           |         |
| Macon, GA         | 2                    | X       |           |         |           |         |
| Marietta, GA      | 2                    | X       | X         |         |           |         |
| Montgomery, AL    | 2                    | X       |           |         |           |         |
| Monticello, AR    | 1                    |         |           | X       |           |         |
| Nashville, TN     | 1                    |         | X         |         |           |         |
| Shelbyville, TN   | 3                    |         | X         |         | X         |         |
| Tupelo, MS        | 1                    |         |           | X       |           |         |