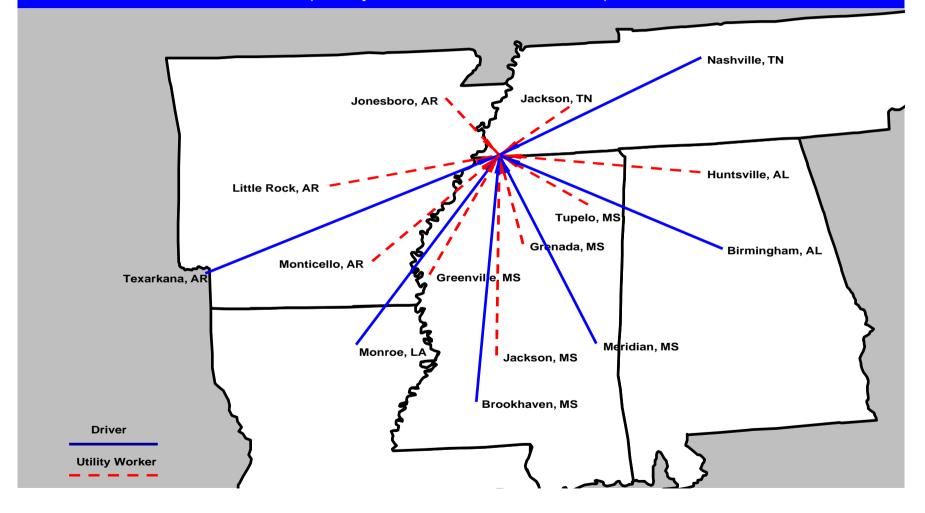

| Domicile          | Utility<br>Employees | Atlanta | Knoxville | Memphis | Nashville | Winston |
|-------------------|----------------------|---------|-----------|---------|-----------|---------|
| Albany, GA        | 2                    | X       |           |         |           |         |
| Augusta, GA       | 1                    | X       |           |         |           |         |
| Birmingham, AL    | 3                    | X       |           |         | X         |         |
| Bristol, TN       | 2                    |         | X         |         |           | X       |
| Chattanooga, TN   | 4                    | X       | X         |         | X         |         |
| Cookeville, TN    | 2                    |         | X         |         | X         |         |
| Dothan, AL        | 2                    | X       |           |         |           |         |
| Greenville, MS    | 1                    |         |           | X       |           |         |
| Grenada, MS       | 1                    |         |           | X       |           |         |
| Huntsville, AL    | 6                    | X       | X         | X       | X         |         |
| Jackson, MS       | 2                    |         |           | X       |           |         |
| Jackson, TN       | 3                    |         |           | X       | X         |         |
| Jonesboro, AR     | 1                    |         |           | X       |           |         |
| Knoxville, TN     | 1                    |         |           |         | X         |         |
| La Grange, GA     | 2                    | X       |           |         |           |         |
| Lawrenceville, GA | 2                    | X       |           |         |           |         |
| Little Rock, AR   | 3                    |         |           | X       |           |         |
| Macon, GA         | 2                    | X       |           |         |           |         |
| Marietta, GA      | 2                    | X       | X         |         |           |         |
| Montgomery, AL    | 2                    | X       |           |         |           |         |
| Monticello, AR    | 1                    |         |           | X       |           |         |
| Nashville, TN     | 1                    |         | X         |         |           |         |
| Shelbyville, TN   | 3                    |         | X         |         | X         |         |
| Tupelo, MS        | 1                    |         |           | X       |           |         |