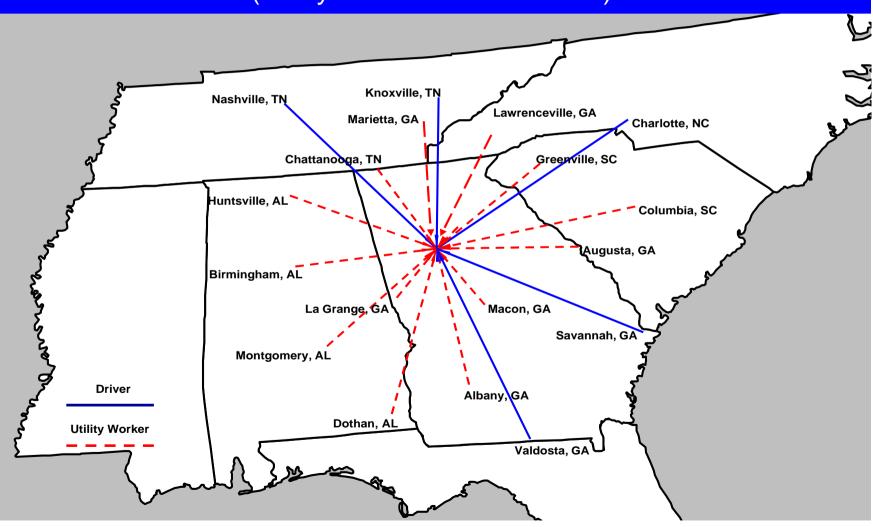

| 2 | Lancaster, PA            | 2 | Toledo, OH        | 2 |
| Columbia, SC             | 2 | Lansdale, PA             | 4 | Trenton, NJ       | 3 |
| Columbus, OH             | 3 | Lawrenceville, GA        | 2 | Tupelo, MS        | 1 |
| Cookeville, TN           | 2 | Lexington, KY            | 4 | Winston, NC       | 2 |
| Danville, IL             | 2 | Lima, OH                 | 3 | Worcester, MA     | 3 |
| Danville, VA             | 2 | Little Rock, AR          | 3 | Wytheville, VA    | 2 |
| Dayton, OH               | 3 |                          |   | Youngstown, OH    | 2 |
|                          |   |                          |   | Zanesville, OH    | 2 |

Total gains 256



# AKRON, OH VELOCITYSORT HUB

(Utility Worker / Driver Flow)





(Utility Worker / Driver Flow)











# MEMPHIS, TN VELOCITY SORT HUB

(Utility Worker / Driver Flow)



## NASHVILLE, TN VELOCITY SORT HUB (Utility Worker / Driver Flow) Louisville, KY, Lexington, KY Mount Vernon, IL S Evansville, IN Bowling Green, KY Cape Girardeau, MO Paducah, KY Bristol, TN Cookeville, TN Knoxville, TN Jackson, TN 🚄 Shelbyville, TN Chattanooga, TN Memphis, TN Huntsville, AL Lawrenceville, GA Tupelo, MS Marietta, GA Driver Atlanta, GA Birmingham, AL **Utility Worker**



## RICHMOND, VA VELOCITY SORT HUB (Utility Worker / Driver Flow) Lancaster, PA Philadelphia, PA Harrisburg, PA Baltimore, MD Dover, DE Hagerstown, MD Alexandria, VA Norfolk, VA Roanoke, VA Danville, VA Winston, NC Durham, NC Greenville, NC Sanford, NC Driver Fayetteville, NC Utility Worker Raleigh, NC