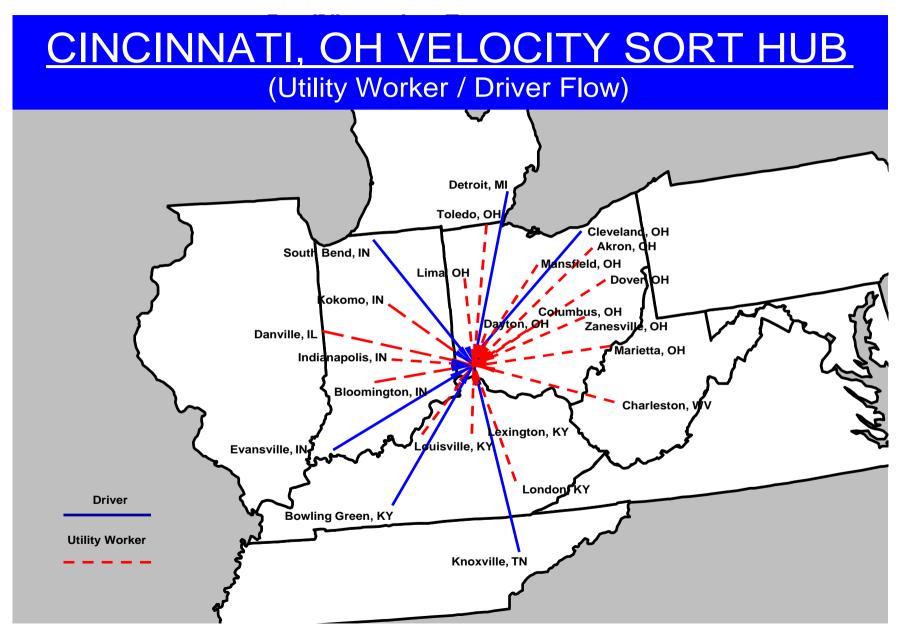

## **PROPOSED OPERATION**

 As a result of this Utility Employee Change of Operations described within, the Service Centers indicated below will establish Utility employees for the purposes of expediting freight to and from the new Velocity Sort Centers as indicated, in addition to any other duties as assigned in compliance with Article 3 Section 7 of the National Master Freight Agreement.

| Domicile           | New Utility<br>Employees | Akron | Cincinnati | Indianapolis | Nashville | St. Louis | Knoxville |
|--------------------|--------------------------|-------|------------|--------------|-----------|-----------|-----------|
| Akron, OH          | 1                        |       | X          |              |           |           |           |
| Bloomington, IN    | 2                        |       | X          | X            |           |           |           |
| Bowling Green, KY  | 1                        |       |            |              | X         |           |           |
| Cabool, MO         | 1                        |       |            |              |           | X         |           |
| Cape Girardeau, MO | 2                        |       |            |              | X         | X         |           |
| Cincinnati, OH     | 2                        | X     |            | X            |           |           |           |
| Cleveland, OH      | 1                        | X     |            |              |           |           |           |
| Columbia, MO       | 2                        |       |            |              |           | X         |           |
| Columbus, OH       | 3                        | X     | X          | X            |           |           |           |
| Danville, IL       | 2                        |       | X          | X            |           |           |           |
| Dayton, OH         | 3                        | X     | X          | X            |           |           |           |
| Detroit, MI        | 2                        | X     |            |              |           |           |           |
| Dover, OH          | 2                        | X     | X          |              |           |           |           |
| Effingham, IL      | 2                        |       |            | X            |           | X         |           |
| Evansville, IN     | 3                        |       |            | X            | X         | X         |           |
| Indianapolis, IN   | 1                        |       | X          |              |           |           |           |
| Kokomo, IN         | 2                        |       | X          | X            |           |           |           |
| Lexington, KY      | 4                        |       | X          | X            | X         |           | X         |
| Lima, OH           | 3                        | X     | X          | X            |           |           |           |
| London, KY         | 1                        |       | X          |              |           |           |           |
| Louisville, KY     | 5                        |       | X          | X            | X         |           |           |
| Mansfield, OH      | 2                        | X     | X          |              |           |           |           |
| Mount Vernon, IL   | 2                        |       |            | X            |           | X         |           |
| Paducah, KY        | 1                        |       |            |              | X         |           |           |
| Quincy, IL         | 1                        |       |            |              |           | X         |           |
| South Bend, IN     | 2                        |       |            | X            |           |           |           |
| Springfield, MO    | 2                        |       |            |              |           | X         |           |
| Toledo, OH         | 2                        | X     | X          |              |           |           |           |
| Youngstown, OH     | 2                        | X     |            |              |           |           |           |
| Zanesville, OH     | 2                        | X     | X          |              |           |           |           |