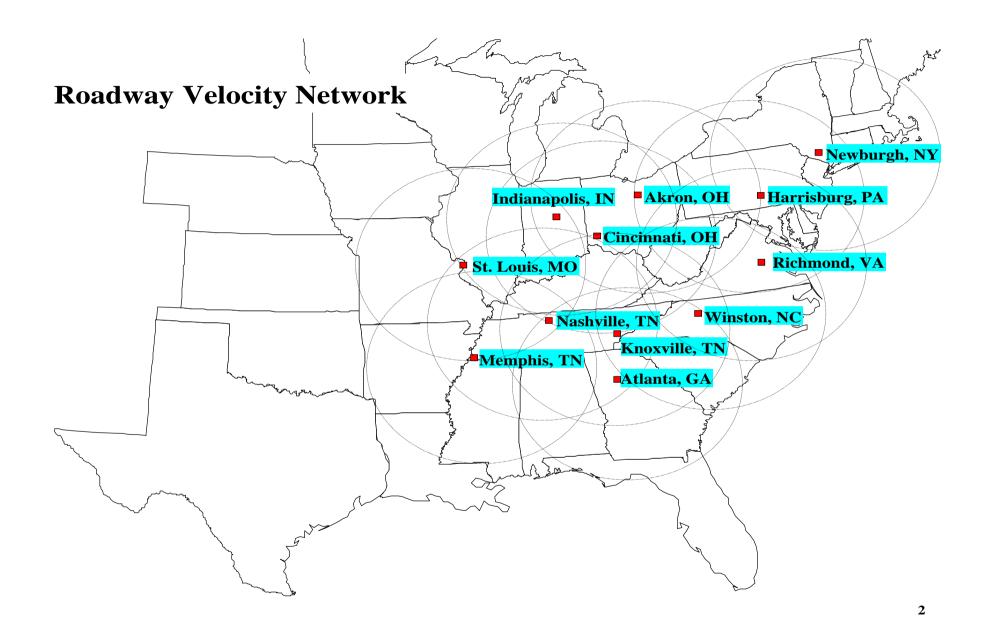

This proposed Change of Operations, in combination with the proposed Velocity Improvement Change of Operations, will be comprised of the following:

- Will establish the following facilities as new velocity improvement sort centers:
  - o Akron, Ohio
  - o Atlanta, Georgia
  - o Cincinnati, Ohio
  - o Harrisburg, Pennsylvania
  - o Indianapolis, Indiana
  - o Knoxville, Tennessee

- o Newburgh, New York
- o Memphis, Tennessee
- o Nashville, Tennessee
- o Richmond, Virginia
- o St. Louis, Missouri
- o Winston, North Carolina
- Will establish meet and turn operations.
- Will involve 138 facilities.
- Will create 256 Utility Employee positions.
- Will place additional road drivers in service centers.
- Will impact over 13,500 lanes with a service improvement of one day.
- Expansion of current flow centers operations